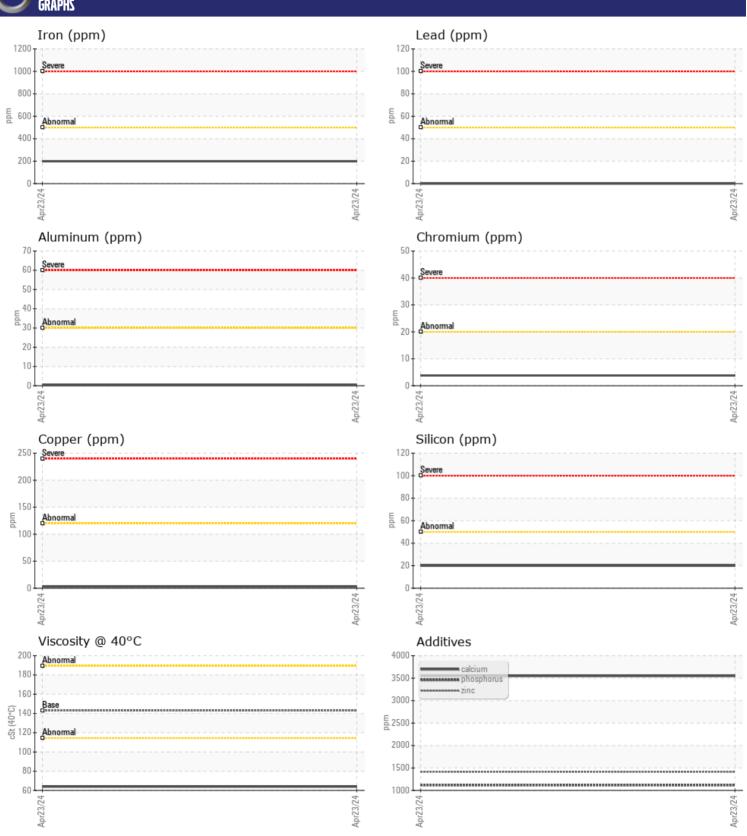

# CONSTRUCTION EQUIPMENT 12923 VOLVO L25H SD11572 - REAR AXLE

Sample No: VCE167385

**Oil Type:** GEAR OIL SAE 80W90

**Job No:** 12923

| VOLVO         | INFORMATION | V             |      |   |
|---------------|-------------|---------------|------|---|
|               | INFORMATIO  |               |      | - |
| Sample Number |             | VCE167385     | <br> |   |
| Sample Date   |             | 23 Apr 2024   | <br> |   |
| Machine Hours |             | 0             | <br> |   |
| Oil Hours     |             | 0             | <br> |   |
| Oil Changed   |             | N/A           | <br> |   |
| Sample Status |             | NORMAL        | <br> |   |
|               |             |               |      |   |
| OIT COM       | DITION      |               |      |   |
|               |             | = 62.0        | <br> |   |
| Visc @ 40°C   | cSt         | <b>63.9</b>   | <br> |   |
| VOLVO         |             |               |      |   |
| CONTAN        | MINATION    |               |      |   |
| Water         | %           | NEG           | <br> |   |
| Silicon       | ppm         | ■20           | <br> |   |
| Sodium        | ppm         | <b>1</b> 9    | <br> |   |
| Potassium     | ppm         | <b>0</b>      | <br> |   |
| Totassiam     | ррпп        |               |      |   |
| VOLVO         |             |               |      |   |
| WEAR N        | METALS      |               |      |   |
| Iron          | ppm         | ■199          | <br> |   |
| Copper        | ppm         | <b>■</b> 3    | <br> |   |
| Lead          | ppm         | <b>0</b>      | <br> |   |
| Tin           | ppm         | <b>■</b> 0    | <br> |   |
| Aluminum      | ppm         | <b>-&lt;1</b> | <br> |   |
| Chromium      | ppm         | <b>■</b> 4    | <br> |   |
| Molybdenum    | ppm         | <b>■</b> 0    | <br> |   |
| Nickel        | ppm         | <b>■</b> 0    | <br> |   |
| Titanium      | ppm         | <1            | <br> |   |
| Silver        | ppm         | 0             | <br> |   |
| Manganese     | ppm         | <b>11</b>     | <br> |   |
| Vanadium      | ppm         | 0             | <br> |   |
|               |             |               |      |   |
| ADDITIV       | 771         |               |      |   |
| _             | 15          |               |      |   |
| Calcium       | ppm         | ■3549         | <br> |   |
| Magnesium     | ppm         | <b>■</b> 5    | <br> |   |
| Zinc          | ppm         | <b>1414</b>   | <br> |   |
| Phosphorus    | ppm         | <b>11118</b>  | <br> |   |
| Barium        | ppm         | ■0            | <br> |   |
| Boron         | ppm         | <b>133</b>    | <br> |   |
|               |             |               |      |   |

### Diagnosis

Resample at the next service interval to monitor. All component wear rates are normal. There is no indication of any contamination in the oil. The condition of the oil is acceptable for the time in service.