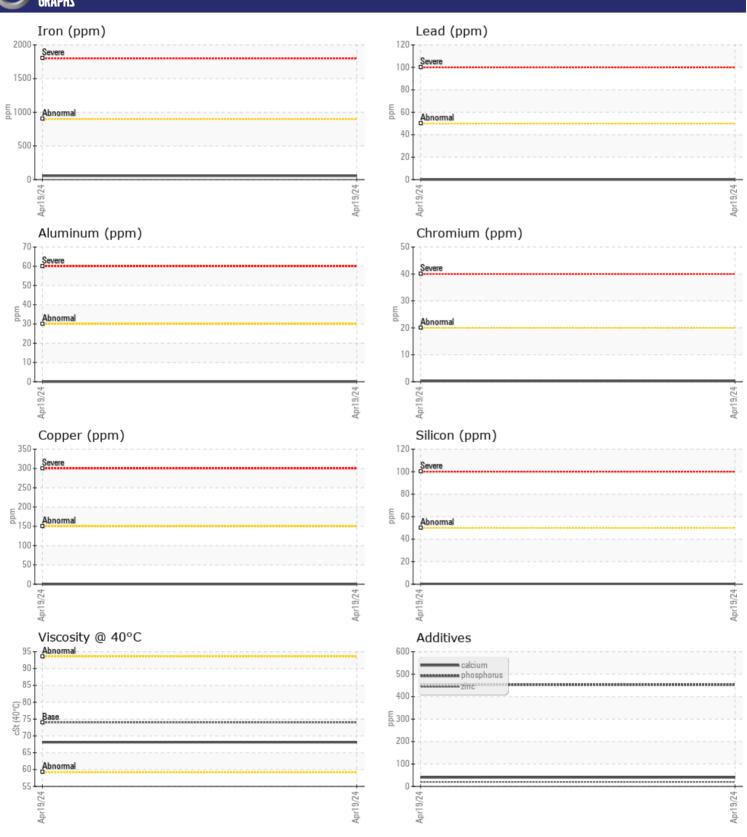

# CONSTRUCTION EQUIPMENT 12764 VOLVO A40G 353334 - REAR AXLE

Sample No: VCE166743

Oil Type: GEAR OIL SAE 80

**Job No:** 12764

| SAMPLE        | INFORMATIO | N             |      |  |
|---------------|------------|---------------|------|--|
| Sample Number |            | VCE166743     | <br> |  |
| Sample Date   |            | 19 Apr 2024   | <br> |  |
| Machine Hours |            | 1415          | <br> |  |
| Oil Hours     |            | 0             | <br> |  |
| Oil Changed   |            | Not Changd    | <br> |  |
| Sample Status |            | NORMAL        | <br> |  |
|               |            |               |      |  |
| OIL CON       | NITION     |               |      |  |
|               |            | _             |      |  |
| Visc @ 40°C   | cSt        | <b>68.1</b>   | <br> |  |
| VOLVO         |            |               |      |  |
| CONTAN        | MINATION   |               |      |  |
| Water         | %          | NEG           | <br> |  |
| Silicon       | ppm        | <b>■</b> <1   | <br> |  |
| Sodium        | ppm        | ■<1           | <br> |  |
| Potassium     | ppm        | <b>0</b>      | <br> |  |
| Otassiani     | ррпп       |               |      |  |
| VOLVO         |            |               |      |  |
| WEAR N        | METALS     |               |      |  |
| Iron          | ppm        | <b>56</b>     | <br> |  |
| Copper        | ppm        | <b>■</b> 0    | <br> |  |
| Lead          | ppm        | <b>■</b> 0    | <br> |  |
| Tin           | ppm        | <b>■</b> 0    | <br> |  |
| Aluminum      | ppm        | ■0            | <br> |  |
| Chromium      | ppm        | <b>■&lt;1</b> | <br> |  |
| Molybdenum    | ppm        | <b>1</b>      | <br> |  |
| Nickel        | ppm        | ■0            | <br> |  |
| Titanium      | ppm        | 0             | <br> |  |
| Silver        | ppm        | 0             | <br> |  |
| Manganese     | ppm        | <b>2</b>      | <br> |  |
| Vanadium      | ppm        | 0             | <br> |  |
| VOLVO         |            |               | <br> |  |
| ADDITIN       | /ES        |               |      |  |
| Calcium       | ppm        | <b>40</b>     | <br> |  |
| Magnesium     | ppm        | ■4            | <br> |  |
| Zinc          | ppm        | ■20           | <br> |  |
| Phosphorus    | ppm        | 453           | <br> |  |
| Barium        | ppm        | ■0            | <br> |  |
| Boron         | ppm        | ■20           | <br> |  |
|               | PP.11      |               |      |  |

### Diagnosis

Resample at the next service interval to monitor. All component wear rates are normal. There is no indication of any contamination in the oil. The condition of the oil is acceptable for the time in service.