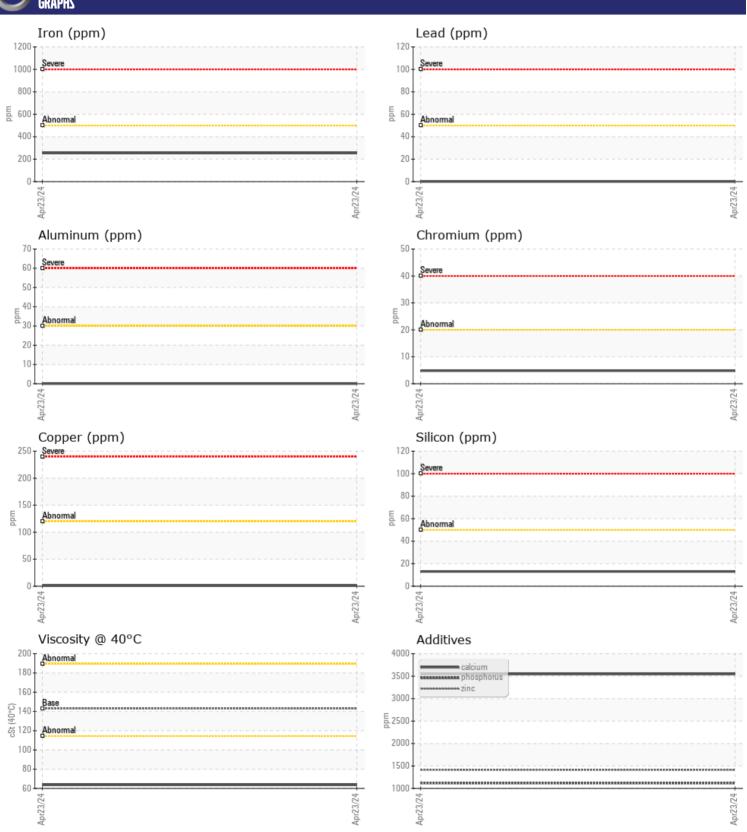

# CONSTRUCTION EQUIPMENT 12923 VOLVO L25H SD11572 - FRONT AXLE

Sample No: VCE167225

**Oil Type:** GEAR OIL SAE 80W90

**Job No:** 12923

| VOLVO         | INFORMATIO | V           |      |   |
|---------------|------------|-------------|------|---|
|               | INFORMATIO | <u> </u>    |      | _ |
| Sample Number |            | VCE167225   | <br> |   |
| Sample Date   |            | 23 Apr 2024 | <br> |   |
| Machine Hours |            | 0           | <br> |   |
| Oil Hours     |            | 0           | <br> |   |
| Oil Changed   |            | Not Changd  | <br> |   |
| Sample Status |            | NORMAL      | <br> |   |
|               |            |             |      |   |
| OIT CON       | DITION     |             |      |   |
|               |            | ·           | <br> |   |
| Visc @ 40°C   | cSt        | <b>63.6</b> | <br> |   |
| VOLVO         |            |             |      |   |
| CONTAN        | IINATION   |             |      |   |
| Water         | %          | NEG         | <br> |   |
|               |            |             |      |   |
| Silicon       | ppm        | <b>■13</b>  | <br> |   |
| Sodium        | ppm        | <b>20</b>   | <br> |   |
| Potassium     | ppm        | ■0          | <br> |   |
| VOLVO         |            |             |      |   |
| WEAR M        | IETALS     |             |      |   |
| Iron          | ppm        | <b>254</b>  | <br> |   |
| Copper        | ppm        | <b>1</b>    | <br> |   |
| Lead          |            | 0           | <br> |   |
| Tin           | ppm        | <b>0</b>    | <br> |   |
| Aluminum      | ppm        | <b>■</b> 0  | <br> |   |
| Chromium      | ppm        | <b>5</b>    | <br> |   |
|               | ppm        | <b>0</b>    | <br> |   |
| Molybdenum    | ppm        |             |      |   |
| Nickel        | ppm        | 0           | <br> |   |
| Titanium      | ppm        | 0           | <br> |   |
| Silver        | ppm        | 0           | <br> |   |
| Manganese     | ppm        | <b>12</b>   | <br> |   |
| Vanadium      | ppm        | 0           | <br> |   |
| VOLVO         |            |             | <br> |   |
| ADDITIV       | ES         |             |      |   |
| Calcium       | ppm        | 3546        | <br> |   |
| Magnesium     |            | <b>3340</b> | <br> |   |
| Zinc          | ppm        | ■ 1412      | <br> |   |
|               | ppm        | 1119        | <br> |   |
| Phosphorus    | ppm        | _           |      |   |
| Barium        | ppm        | <b>0</b>    | <br> |   |
| Boron         | ppm        | <b>127</b>  | <br> |   |

### Diagnosis

Resample at the next service interval to monitor. All component wear rates are normal. There is no indication of any contamination in the oil. The condition of the oil is acceptable for the time in service.