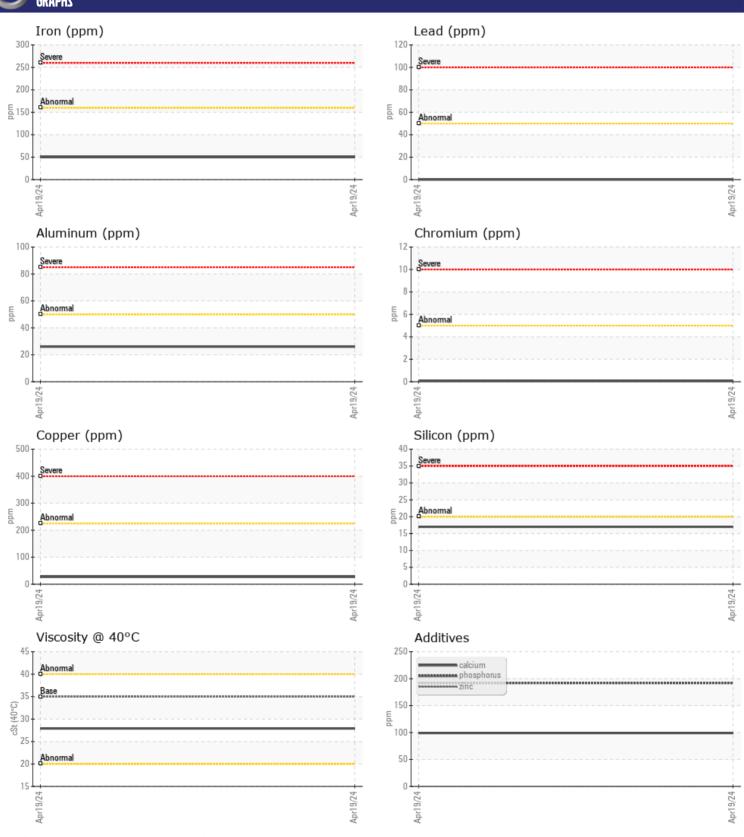

# CONSTRUCTION EQUIPMENT 12764 VOLVO A40G 353334 - TRANSMISSION (AUTO)

Sample No: VCE166812
Oil Type: DEXRON III

**Job No:** 12764

| SAMPLE        | INFORMATIO | N           |      |  |
|---------------|------------|-------------|------|--|
| Sample Number |            | VCE166812   | <br> |  |
| Sample Date   |            | 19 Apr 2024 | <br> |  |
| Machine Hours |            | 1415        | <br> |  |
| Oil Hours     |            | 0           | <br> |  |
| Oil Changed   |            | Not Changd  | <br> |  |
| Sample Status |            | NORMAL      | <br> |  |
|               |            |             |      |  |
| OIL CON       | NITION     |             |      |  |
|               |            | ·           |      |  |
| Visc @ 40°C   | cSt        | <b>27.9</b> | <br> |  |
| VOLVO         |            |             |      |  |
| CONTAN        | MINATION   |             |      |  |
| Water         | %          | NEG         | <br> |  |
| Silicon       | ppm        | <b>■17</b>  | <br> |  |
| Sodium        | ppm        | <b>4</b>    | <br> |  |
| Potassium     | ppm        | ■0          | <br> |  |
|               | 77         |             |      |  |
| VOLVO         | AFT ALC    |             |      |  |
| WEAR N        | NETAL2     |             |      |  |
| Iron          | ppm        | ■50         | <br> |  |
| Copper        | ppm        | <b>■27</b>  | <br> |  |
| Lead          | ppm        | ■0          | <br> |  |
| Tin           | ppm        | <b>■</b> 4  | <br> |  |
| Aluminum      | ppm        | ■26         | <br> |  |
| Chromium      | ppm        | <b>■</b> <1 | <br> |  |
| Molybdenum    | ppm        | <b></b>     | <br> |  |
| Nickel        | ppm        | <b>■</b> 1  | <br> |  |
| Titanium      | ppm        | 0           | <br> |  |
| Silver        | ppm        | ■0          | <br> |  |
| Manganese     | ppm        | <b>6</b>    | <br> |  |
| Vanadium      | ppm        | 0           | <br> |  |
| VOLVO         |            |             |      |  |
| ADDITIV       | <b>IES</b> |             |      |  |
| Calcium       | ppm        | <b>99</b>   | <br> |  |
| Magnesium     | ppm        | <b>0</b>    | <br> |  |
| Zinc          | ppm        | ■0          | <br> |  |
| Phosphorus    | ppm        | <b>192</b>  | <br> |  |
| Barium        | ppm        | <b>0</b>    | <br> |  |
| Boron         | ppm        | ■81         | <br> |  |
|               | P          |             |      |  |

### Diagnosis

Resample at the next service interval to monitor. All component wear rates are normal. There is no indication of any contamination in the oil. The condition of the oil is acceptable for the time in service.