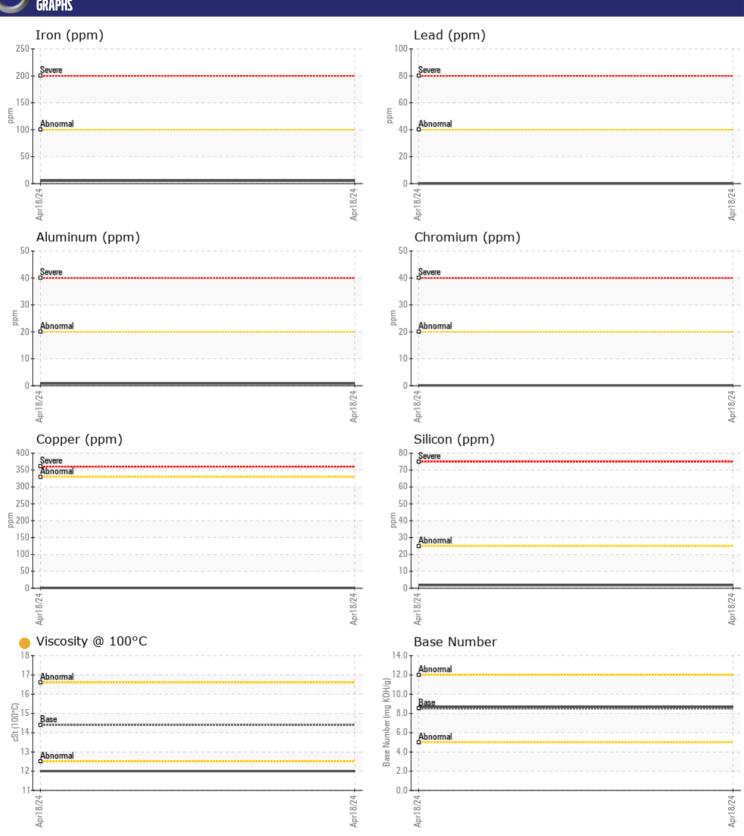

CONSTRUCTION EQUIPMENT
ALTER SOUTH BELOIT SENNEBOGEN 840E 840.0.2350 - DIESEL ENG

Sample No: VCP439222

Oil Type: **DIESEL ENGINE OIL SAE 15W40** 

Job No: ALTER SOUTH BELOIT

| SAMPLE I         | NFORMATION |                |      |  |
|------------------|------------|----------------|------|--|
| Sample Number    | -          | VCP439222      | <br> |  |
| Sample Date      |            | 18 Apr 2024    | <br> |  |
| Machine Hours    |            | 4440           | <br> |  |
| Oil Hours        |            | 0              | <br> |  |
| Oil Changed      |            | Not Changd     | <br> |  |
| Sample Status    |            | ATTENTION      | <br> |  |
| VOLVO            |            |                |      |  |
| OIL COND         | ITION      |                |      |  |
| Visc @ 100°C     | cSt        | <b>12.0</b>    | <br> |  |
| Base Number (BN) | mg KOH/g   | ■8.7           | <br> |  |
| Oxidation (PA)   | %          | 67             | <br> |  |
| VOLVO            |            |                | <br> |  |
| CONTAMI          | NATION     |                |      |  |
| Water            | %          | NEG            | <br> |  |
| Soot %           | %          | ■ 0.1          | <br> |  |
| Nitration (PA)   | %          | 67             | <br> |  |
| Sulfation (PA)   | %          | 54             | <br> |  |
| Glycol           | %          | NEG            | <br> |  |
| Fuel             | %          | <u>^</u> 2.5   | <br> |  |
| Silicon          | ppm        | <b>2</b>       | <br> |  |
| Sodium           | ppm        | <b>■&lt;1</b>  | <br> |  |
| Potassium        | ppm        | <b>□</b> <1    | <br> |  |
| WEAR ME          | TALS       |                |      |  |
| Iron             | ppm        | <b>■</b> 5     | <br> |  |
| Copper           | ppm        | <b>■</b> <1    | <br> |  |
| Lead             | ppm        | ■0             | <br> |  |
| Tin              | ppm        | <b>■</b> 0     | <br> |  |
| Aluminum         | ppm        | <b>■ &lt;1</b> | <br> |  |
| Chromium         | ppm        | <b>■</b> <1    | <br> |  |
| Molybdenum       | ppm        | ■ 58           | <br> |  |
| Nickel           | ppm        | <b>■</b> 0     | <br> |  |
| Titanium         | ppm        | ■0             | <br> |  |
| Silver           | ppm        | ■0             | <br> |  |
| Manganese        | ppm        | <b>■</b> <1    | <br> |  |
| Vanadium         | ppm        | <1             | <br> |  |

## Diagnosis

F:

No corrective action is recommended at this time. Resample at the next service interval to monitor.All component wear rates are normal. Light fuel dilution occurring. The oil viscosity is lower than normal. The BN result indicates that there is suitable alkalinity remaining in the oil. Confirm oil type.