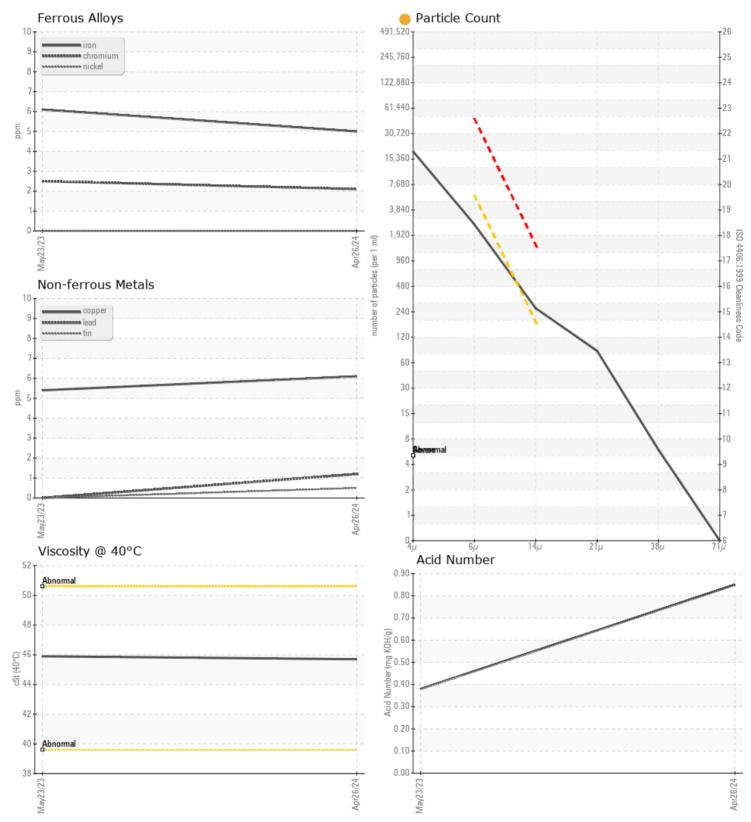

## SAMPLE INFORMATION

| Sample Number    | -        | VCP397892   | VCP0007644  | <br> |
|------------------|----------|-------------|-------------|------|
| Sample Date      |          | 26 Apr 2024 | 23 May 2023 | <br> |
| Machine Hours    |          | 6400        | 6193        | <br> |
| Oil Hours        |          | 0           | 6193        | <br> |
| Oil Changed      |          | Not Changd  | N/A         | <br> |
| Sample Status    |          | ATTENTION   | NORMAL      | <br> |
|                  |          |             |             |      |
| OIL CONDI        | TION     |             |             |      |
| Visc @ 40°C      | cSt      | 45.7        | 45.9        | <br> |
| Acid Number (AN) | mg KOH/g | 0.85        | 0.38        | <br> |
|                  |          |             |             |      |
| CONTAMIN         | IATION   |             |             | <br> |
|                  | 0(       |             | NEC         |      |

| Water             | %   | NEG       | NEG      | <br> |
|-------------------|-----|-----------|----------|------|
| Particles >4µm    |     | 16449     | 6750     | <br> |
| Particles >6µm    |     | 2262      | 1171     | <br> |
| Particles >14µm   |     | <u> </u>  | 79       | <br> |
| ISO 4406:1999 (c) |     | 21/18/15  | 20/17/13 | <br> |
| Silicon           | ppm | <b>11</b> | 10       | <br> |
| Sodium            | ppm | 3         | 3        | <br> |
| Potassium         | ppm | 0         | 0        | <br> |

## 🎾 WEAR METALS

| Iron       | ppm | 5        | 6   | <br> |
|------------|-----|----------|-----|------|
| Copper     | ppm | 6        | 5   | <br> |
| Lead       | ppm | <b>1</b> | 0   | <br> |
| Tin        | ppm |          | 0   | <br> |
| Aluminum   | ppm | 2        | 4   | <br> |
| Chromium   | ppm | 2        | 2   | <br> |
| Molybdenum | ppm | 1        | 2   | <br> |
| Nickel     | ppm | 0        | 0   | <br> |
| Titanium   | ppm | <1       | < 1 | <br> |
| Silver     | ppm | 0        | 0   | <br> |
| Manganese  | ppm | <1       | < 1 | <br> |
| Vanadium   | ppm | 0        | 0   | <br> |

## Diagnosis

We recommend you service the filters on this component. Resample at the next service interval to monitor. Please specify the brand, type, and viscosity of the oil on your next sample.All component wear rates are normal. There is a light amount of silt (particulates < 14 microns in size) present in the oil. The AN level is acceptable for this fluid. The condition of the oil is suitable for further service.