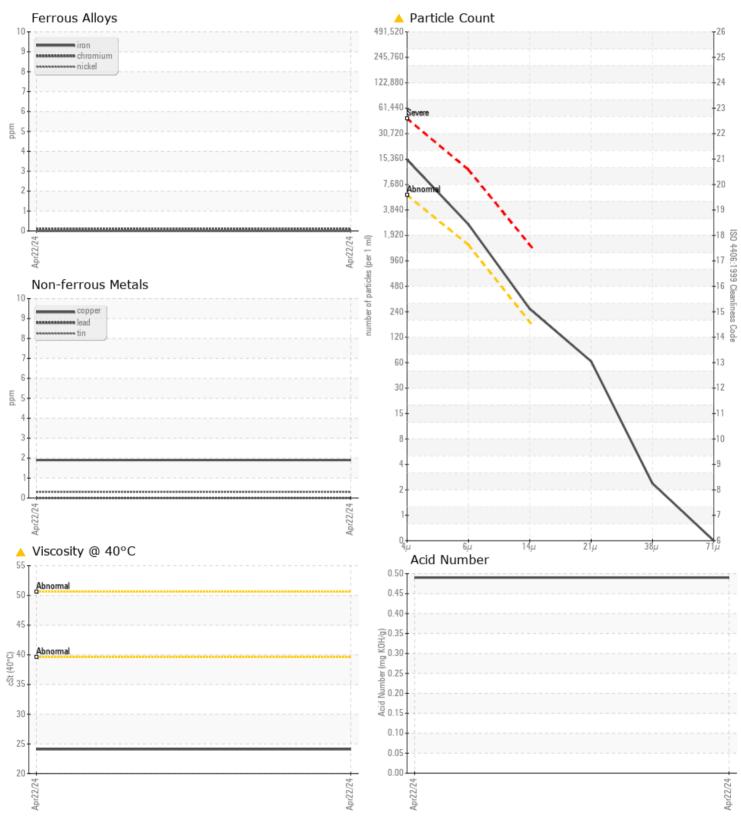

| Water             | %   | NEG      | <br> | <br> |
|-------------------|-----|----------|------|------|
| Particles >4µm    |     | 🔺 13146  | <br> |      |
| Particles >6µm    |     | <u> </u> | <br> |      |
| Particles >14µm   |     | 🔺 229    | <br> |      |
| ISO 4406:1999 (c) |     | 21/18/15 | <br> |      |
| Silicon           | ppm | 2        | <br> |      |
| Sodium            | ppm | □ <1     | <br> |      |
| Potassium         | ppm | 0        | <br> |      |
|                   |     |          |      |      |

### Diagnosis

We advise that you check for the source of fuel entry. We recommend that you drain the oil and perform a filter service on this component if not already done. We recommend an early resample to monitor this condition.All component wear rates are normal. There is a high amount of particulates present in the oil. There is a high amount of fuel present in the oil. Fuel is present in the oil and is lowering the viscosity. The AN level is acceptable for this fluid.