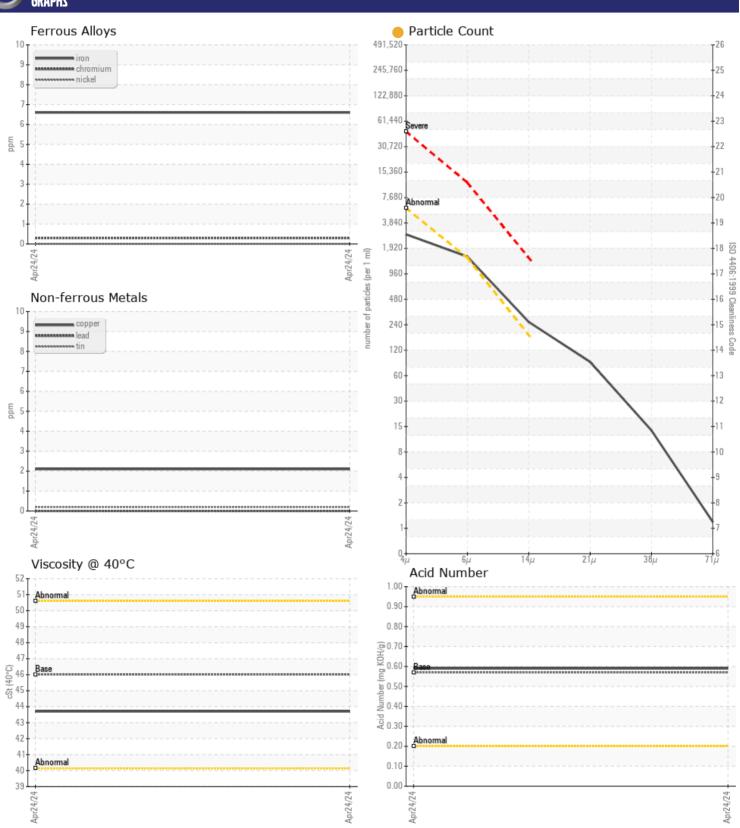

## **CONSTRUCTION EQUIPMENT**

SWA544205 USED SALES SENNEBOGEN 850MD 850.0.1210 - HYDRAULIC SY

Sample No: VCP436374

Oil Type: AW HYDRAULIC OIL ISO 46

Job No: SWA544205 USED SALES

| VOLVO                       |            |                                    |      |  |
|-----------------------------|------------|------------------------------------|------|--|
| SAMPLE II                   | NFORMATION |                                    |      |  |
| Sample Number               | -          | VCP436374                          | <br> |  |
| Sample Date                 |            | 24 Apr 2024                        | <br> |  |
| Machine Hours               |            | 17535                              | <br> |  |
| Oil Hours                   |            | 0                                  | <br> |  |
| Oil Changed                 |            | Not Changd                         | <br> |  |
| Sample Status               |            | ABNORMAL                           | <br> |  |
|                             |            |                                    |      |  |
| VOLVO                       | TION       |                                    |      |  |
| OIL CONDI                   |            |                                    |      |  |
| Visc @ 40°C                 | cSt        | <b>43.7</b>                        | <br> |  |
| Acid Number (AN)            | mg KOH/g   | ■ 0.59                             | <br> |  |
|                             |            |                                    | <br> |  |
| CONTAMIN                    | NATION     |                                    |      |  |
| Water                       | %          | <b>△</b> 0.184                     | <br> |  |
| vvater<br>Particles >4µm    | 70         | ■ 2462                             |      |  |
| •                           |            | _                                  | <br> |  |
| Particles > 6µm             |            | <ul><li>1341</li><li>228</li></ul> |      |  |
| Particles > 14µm            |            |                                    | <br> |  |
| SO 4406:1999 (c)<br>Silicon |            | 18/18/15                           | <br> |  |
|                             | ppm        | <b>2</b>                           | <br> |  |
| Sodium                      | ppm        | <b>12</b>                          | <br> |  |
| Potassium                   | ppm        | <b>■</b> <1                        | <br> |  |
| VOLVO                       |            |                                    |      |  |
| WEAR ME                     | TALS       |                                    |      |  |
| ron                         | ppm        | <b>7</b>                           | <br> |  |
| Copper                      | ppm        | <u> </u>                           | <br> |  |
| Lead                        | ppm        | <b>0</b>                           | <br> |  |
| Tin                         | ppm        | <b>■</b> <1                        | <br> |  |
| Aluminum                    | ppm        | O                                  | <br> |  |
| Chromium                    | ppm        | <b></b>                            | <br> |  |
| Molybdenum                  | ppm        | <b>4</b>                           | <br> |  |
| Nickel                      | ppm        | <b>■</b> 0                         | <br> |  |
| Titanium                    | ppm        | 0                                  | <br> |  |
| Silver                      | ppm        | 0                                  | <br> |  |
| Manganese                   | ppm        | <b>■</b> <1                        | <br> |  |
| Vanadium                    | ppm        | 0                                  | <br> |  |
|                             |            |                                    |      |  |

## Diagnosis

F:

We advise that you check for the source of water entry. We recommend you service the filters on this component. Resample at the next service interval to monitor.All component wear rates are normal. Appearance is hazy. There is a moderate amount of particulates present in the oil. There is a light concentration of water present in the oil. The AN level is acceptable for this fluid.