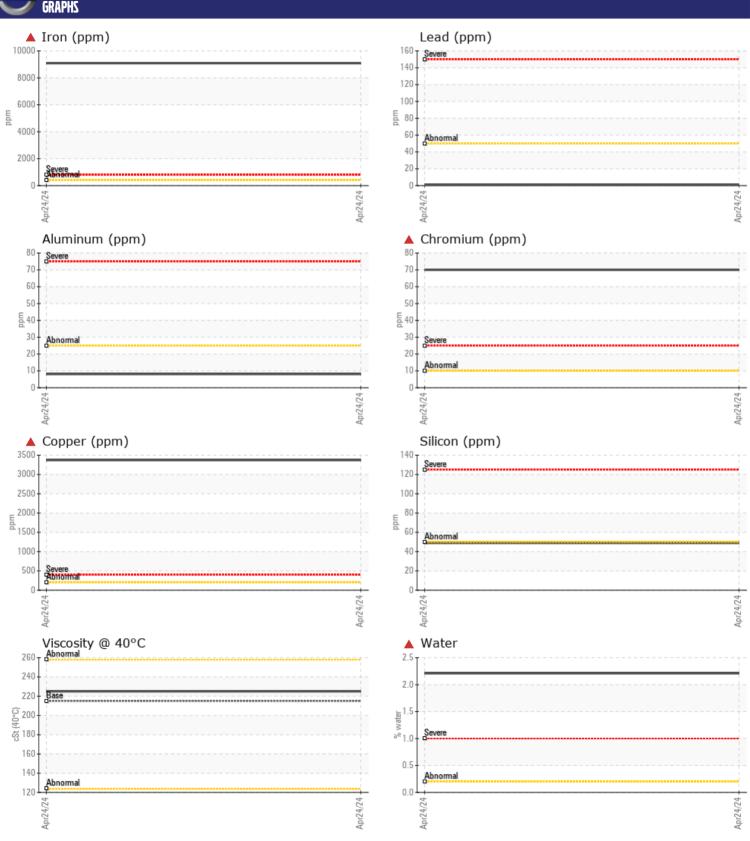

## **CONSTRUCTION EQUIPMENT**

SWA544205 ALTA USED SENNEBOGEN 850MD 850.0.1210 - RIGHT SWING DRIV

Sample No: VCP436376 Oil Type: SAE 50W

**Job No:** SWA544205 ALTA USED

| SAMPLI        | E INFORMATION | 1             |      |  |
|---------------|---------------|---------------|------|--|
| Sample Number |               | VCP436376     | <br> |  |
| Sample Date   |               | 24 Apr 2024   | <br> |  |
| Machine Hours |               | 17535         | <br> |  |
| Oil Hours     |               | 0             | <br> |  |
| Oil Changed   |               | Not Changd    | <br> |  |
| Sample Status |               | SEVERE        | <br> |  |
|               |               |               |      |  |
| OIL CON       | IDITION       |               |      |  |
| Visc @ 40°C   | cSt           | 225           | <br> |  |
| VISC @ 40 C   | CSL           | 225           | <br> |  |
| VOLVO         |               |               |      |  |
| CONTAI        | MINATION      |               |      |  |
| Water         | %             | <b>2.21</b>   | <br> |  |
| Silicon       | ppm           | <b>49</b>     | <br> |  |
| Sodium        | ppm           | <b>11</b>     | <br> |  |
| Potassium     | ppm           | ■21           | <br> |  |
|               |               |               |      |  |
| WEAR          | METALC        |               |      |  |
| _             | ME I ALS      |               |      |  |
| Iron          | ppm           | <b>4</b> 9087 | <br> |  |
| Copper        | ppm           | <b>▲</b> 3371 | <br> |  |
| Lead          | ppm           | <b>1</b>      | <br> |  |
| Tin           | ppm           | <b>183</b>    | <br> |  |
| Aluminum      | ppm           | ■8            | <br> |  |
| Chromium      | ppm           | <b>▲</b> 70   | <br> |  |
| Molybdenum    | ppm           | ■5            | <br> |  |
| Nickel        | ppm           | ■10           | <br> |  |
| Titanium      | ppm           | <b>1</b>      | <br> |  |
| Silver        | ppm           | <1<br>        | <br> |  |
| Manganese     | ppm           | <b>7</b> 5    | <br> |  |
| Vanadium      | ppm           | 1             | <br> |  |
| VOLVO         |               |               |      |  |
| ADDITIV       | VES           |               |      |  |
| Calcium       | ppm           | <b>140</b>    | <br> |  |
| Magnesium     | ppm           | <b>■24</b>    | <br> |  |
| Zinc          | ppm           | ■564          | <br> |  |
| Phosphorus    | ppm           | <b>723</b>    | <br> |  |
| Barium        | ppm           | ■0            | <br> |  |
| Boron         | ppm           | ■82           | <br> |  |

## Diagnosis

We advise that you check for the source of water entry. We recommend that you drain the oil from the component if this has not already been done. We advise that you inspect for the source(s) of wear. We recommend an early resample to monitor this condition. Bearing and/or gear wear is indicated. There is a high concentration of water present in the oil. The oil is no longer serviceable due to the presence of contaminants.