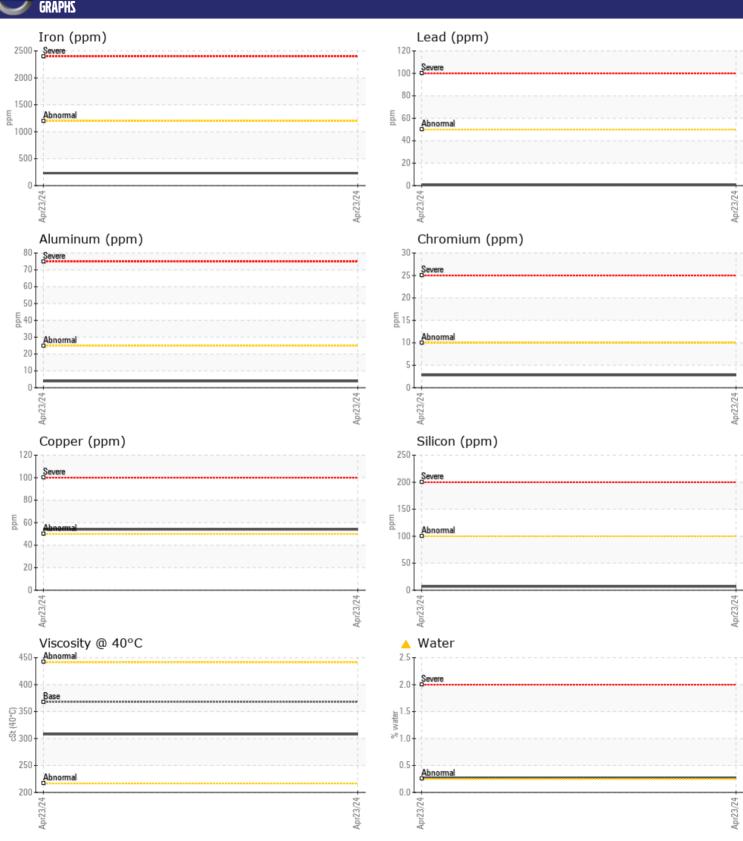

# CONSTRUCTION EQUIPMENT A68786 VOLVO EC140BLC 12234 - SWING DRIVE

Sample No: VCP437236

**Oil Type:** GEAR OIL SAE 85W140

**Job No:** A68786

| CVMDIE        | INFORMATION |                |      |  |
|---------------|-------------|----------------|------|--|
|               | INFURMATION | ,              |      |  |
| Sample Number |             | VCP437236      | <br> |  |
| Sample Date   |             | 23 Apr 2024    | <br> |  |
| Machine Hours |             | 5557           | <br> |  |
| Oil Hours     |             | 5557           | <br> |  |
| Oil Changed   |             | Changed        | <br> |  |
| Sample Status |             | ABNORMAL       | <br> |  |
| VOLVO         |             |                |      |  |
| OIL CONE      | DITION      |                |      |  |
| Visc @ 40°C   | cSt         | ■308           | <br> |  |
| VOLVO         |             |                |      |  |
| CONTAM        | ΙΝΔΤΙΩΝ     |                |      |  |
|               |             |                |      |  |
| Water         | %           | <u>▲</u> 0.274 | <br> |  |
| Silicon       | ppm         | <b>□7</b>      | <br> |  |
| Sodium        | ppm         | ■3             | <br> |  |
| Potassium     | ppm         | <b>■</b> 3     | <br> |  |
| VOLVO         |             |                |      |  |
| <b>WEAR M</b> | ETALS       |                |      |  |
| Iron          | ppm         | <b>231</b>     | <br> |  |
| Copper        | ppm         | <b>54</b>      | <br> |  |
| Lead          | ppm         | <b></b>        | <br> |  |
| Tin           | ppm         | <b>4</b>       | <br> |  |
| Aluminum      | ppm         | <b>4</b>       | <br> |  |
| Chromium      | ppm         | <b>■</b> 3     | <br> |  |
| Molybdenum    | ppm         | <b></b>        | <br> |  |
| Nickel        | ppm         | <b>■&lt;1</b>  | <br> |  |
| Titanium      | ppm         | <1             | <br> |  |
| Silver        | ppm         | 0              | <br> |  |
| Manganese     | ppm         | <b>■</b> 3     | <br> |  |
| Vanadium      | ppm         | <1             | <br> |  |
|               |             |                |      |  |
| ADDITIV       | ES          |                |      |  |
| Calcium       | ppm         | <b>45</b>      | <br> |  |
| Magnesium     | ppm         | <b>4</b>       | <br> |  |
| Zinc          | ppm         | <b>59</b>      | <br> |  |
| Phosphorus    | ppm         | <b>1009</b>    | <br> |  |
| Barium        | ppm         | <b>2</b>       | <br> |  |
| Boron         | ppm         | <b>181</b>     | <br> |  |
|               |             |                |      |  |

### Diagnosis

The oil change at the time of sampling has been noted. Resample at the next service interval to monitor. All component wear rates are normal. There is a light concentration of water present in the oil. The condition of the oil is acceptable for the time in service.