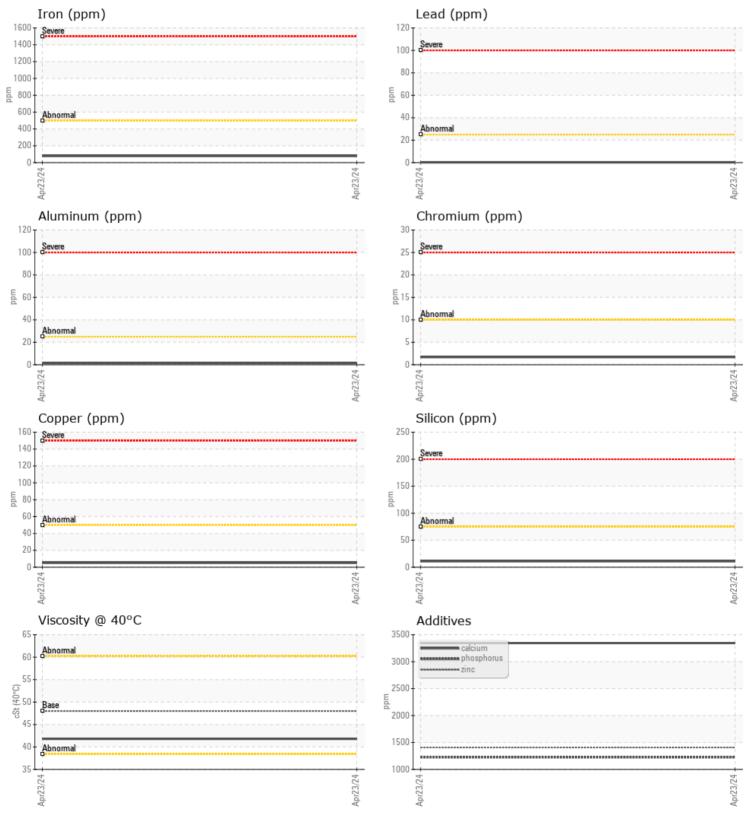

## CONSTRUCTION EQUIPMENT G08558 VOLVO L260H 1254 - FRONT AXLE

 Sample No:
 VCP437243

 Oil Type:
 TDH FLUID SAE 75W80

 Job No:
 G08558

| VOLVO         |               |              |         |  |  |                                                                           |
|---------------|---------------|--------------|---------|--|--|---------------------------------------------------------------------------|
| SAMPLI        | E INFORMATION |              |         |  |  |                                                                           |
| Sample Number | -             | VCP437243    |         |  |  | -                                                                         |
| Sample Date   |               | 23 Apr 2024  |         |  |  | HOFFMAN EQUIPMENT - DEPTFORD                                              |
| Machine Hours |               | 6642         |         |  |  | 1330 HURFFVILLE ROAD                                                      |
| Oil Hours     |               | 0            |         |  |  | DEPTFORD, NJ                                                              |
| Oil Changed   |               | N/A          |         |  |  | US 08096                                                                  |
| Sample Status |               | NORMAL       |         |  |  | Contact: TAMMY SANDORA                                                    |
|               |               |              |         |  |  | tammy.sandora@hoffmanequip.com                                            |
| VOLVO         |               |              |         |  |  | T: (856)227-6400                                                          |
| OIL CON       |               |              | <u></u> |  |  | F: (856)227-0046                                                          |
| Visc @ 40°C   | cSt           | <b>41.8</b>  |         |  |  |                                                                           |
|               |               |              |         |  |  | - Diagnosis                                                               |
| CONTAMINATION |               |              |         |  |  | Diagnosis                                                                 |
| Water         | % NEG         |              |         |  |  | Resample at the next service interval                                     |
| Silicon       | ppm           | 11           |         |  |  | to monitor.All component wear rates are normal. There is no indication of |
| Sodium        |               | 3            |         |  |  | any contamination in the oil. The                                         |
| Potassium     | ppm           | 2            |         |  |  | condition of the oil is acceptable for                                    |
| POLASSIUITI   | ppm           | <b>E</b>     |         |  |  | the time in service.                                                      |
| VOLVO         |               |              |         |  |  |                                                                           |
| VEAR N        | METALS        |              |         |  |  |                                                                           |
| Iron          | ppm           | <b>7</b> 9   |         |  |  | -                                                                         |
| Copper        | ppm           | 5            |         |  |  |                                                                           |
| Lead          | ppm           | <b>  </b> <1 |         |  |  |                                                                           |
| Tin           | ppm           |              |         |  |  |                                                                           |
| Aluminum      | ppm           | 2            |         |  |  |                                                                           |
| Chromium      | ppm           | 2            |         |  |  |                                                                           |
| Molybdenum    | ppm           | <b></b> <1   |         |  |  |                                                                           |
| Nickel        | ppm           | □ <1         |         |  |  |                                                                           |
| Titanium      | ppm           | <1           |         |  |  |                                                                           |
| Silver        | ppm           | 0            |         |  |  |                                                                           |
| Manganese     | ppm           | <b>1</b>     |         |  |  |                                                                           |
| Vanadium      | ppm           | <1           |         |  |  |                                                                           |
|               |               |              |         |  |  |                                                                           |
|               | VES           |              |         |  |  |                                                                           |
| Calcium       | ppm           | 3345         |         |  |  | -                                                                         |
| Magnesium     | ppm           | <b>1</b> 0   |         |  |  |                                                                           |
| Zinc          | ppm           | 1408         |         |  |  |                                                                           |
| Phosphorus    | ppm           | <b>1227</b>  |         |  |  |                                                                           |
| Barium        | ppm           | <b>1</b>     |         |  |  |                                                                           |
|               | P.P. C        | _            |         |  |  |                                                                           |

## **CONSTRUCTION EQUIPMENT**

GRAPHS

VOLVO

Report Id: VOLVO8880 [WUSCAR] 06163287 (Generated: 05/03/2024 21:29:41) Rev: 1

Contact/Location: TAMMY SANDORA - VOLVO8880