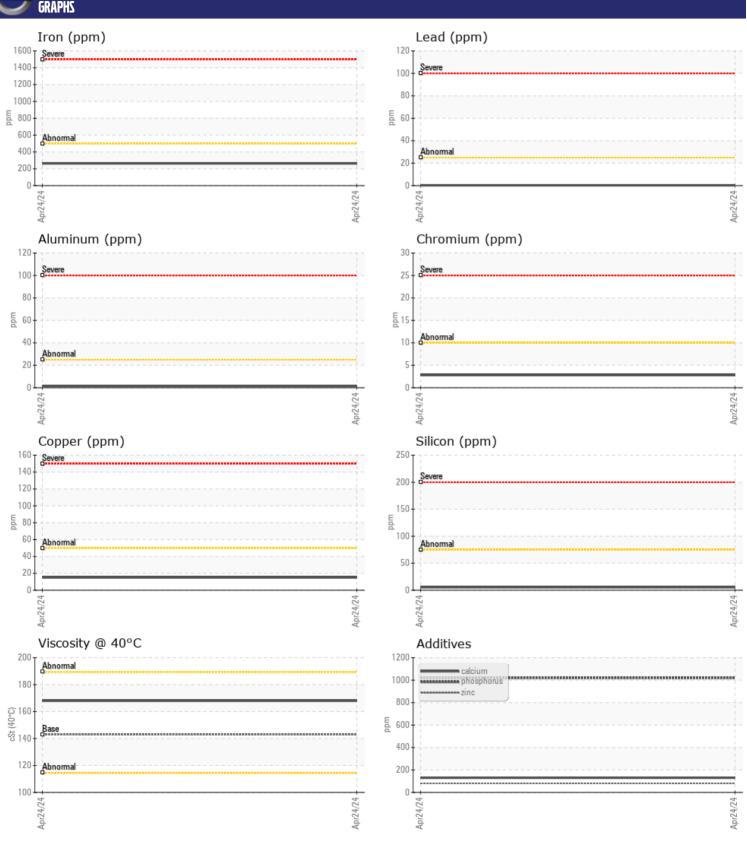

Oil Type: **GEAR OIL SAE 80W90** Job No: SWA544205 ALTA USED

| VOLVO         |                |               |      |  |
|---------------|----------------|---------------|------|--|
| SAMPI         | LE INFORMATION | l             |      |  |
| Sample Numbe  | r              | VCP436377     | <br> |  |
| Sample Date   |                | 24 Apr 2024   | <br> |  |
| Machine Hours |                | 17535         | <br> |  |
| Oil Hours     |                | 0             | <br> |  |
| Oil Changed   |                | Not Changd    | <br> |  |
| Sample Status |                | NORMAL        | <br> |  |
|               |                |               |      |  |
| OIL CO        | NDITION        |               |      |  |
| Visc @ 40°C   | cSt            | <b>168</b>    | <br> |  |
|               |                |               |      |  |
| CONTA         | AMINATION      |               |      |  |
| Water         | %              | NEG           | <br> |  |
| Silicon       | ppm            | <b>5</b>      | <br> |  |
| Sodium        | ppm            | <b>4</b>      | <br> |  |
| Potassium     | ppm            | <b>2</b>      | <br> |  |
|               |                |               |      |  |
| WEAR          | METALS         |               |      |  |
| Iron          | ppm            | <b>263</b>    | <br> |  |
| Copper        | ppm            | <b>15</b>     | <br> |  |
| Lead          | ppm            | <b>-&lt;1</b> | <br> |  |
| Tin           | ppm            | ■0            | <br> |  |
| Aluminum      | ppm            | <b>1</b>      | <br> |  |
| Chromium      | ppm            | <b>■</b> 3    | <br> |  |
|               |                |               |      |  |

Depot: VOLVO8885 **Unique No:** 11004008 Signed: Wes Davis Report Date: 30 Apr 2024

Contact/Location: DAVE ENG - VOLVO8885

**3** 

**-<1** 

<1

0

<1

**130** 

**24** 

**81** 

**1020** 

**138** 

**67** 

**3** 