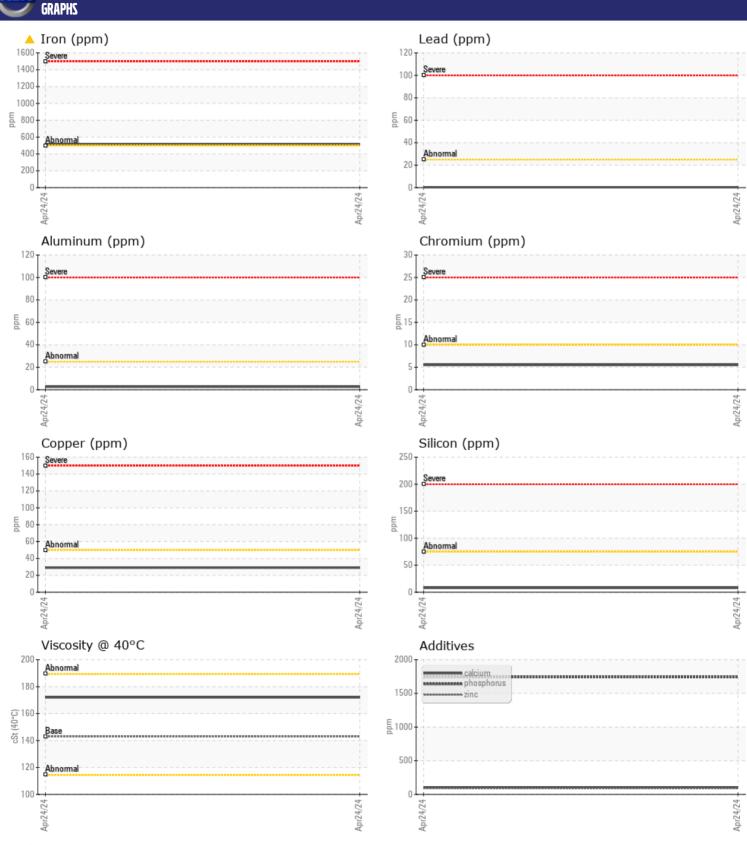

CONSTRUCTION EQUIPMENT
SWA544205 ALTA USED SENNEBOGEN 850MD 850.0.1210 - FRONT

Sample No: VCP436380

Oil Type: **GEAR OIL SAE 80W90** Job No: SWA544205 ALTA USED

| VOLVO         |                 |              |      |  |
|---------------|-----------------|--------------|------|--|
| CAMPIE        | E INFORMATION   | V            |      |  |
|               | - INI ONPIATIOI |              |      |  |
| Sample Number |                 | VCP436380    | <br> |  |
| Sample Date   |                 | 24 Apr 2024  | <br> |  |
| Machine Hours |                 | 17535        | <br> |  |
| Oil Hours     |                 | 0            | <br> |  |
| Oil Changed   |                 | Not Changd   | <br> |  |
| Sample Status |                 | ABNORMAL     | <br> |  |
| VOLVO         |                 |              |      |  |
| OIL CON       | DITION          |              |      |  |
| Visc @ 40°C   | cSt             | <b>172</b>   | <br> |  |
|               |                 |              |      |  |
| VOLVO         | ania Tioni      |              |      |  |
| LONTAN        | MINATION        |              |      |  |
| Water         | %               | NEG          | <br> |  |
| Silicon       | ppm             | <b>■8</b>    | <br> |  |
| Sodium        | ppm             | ■8           | <br> |  |
| Potassium     | ppm             | <b>■</b> 3   | <br> |  |
|               |                 |              |      |  |
| WEAR N        | AETAI S         |              |      |  |
| _             |                 |              |      |  |
| Iron          | ppm             | <u>▲</u> 514 | <br> |  |
| Copper        | ppm             | <b>29</b>    | <br> |  |
| Lead          | ppm             | <b></b>      | <br> |  |
| Tin           | ppm             | <b>0</b>     | <br> |  |
| Aluminum      | ppm             | ■3           | <br> |  |
| Chromium      | ppm             | <b>6</b>     | <br> |  |
| Molybdenum    | ppm             | <b>4</b>     | <br> |  |
| Nickel        | ppm             | <b>1</b>     | <br> |  |
| Titanium      | ppm             | <1           | <br> |  |
| Silver        | ppm             | 0            | <br> |  |
| Manganese     | ppm             | <b>6</b>     | <br> |  |
| Vanadium      | ppm             | <1           | <br> |  |
| VOLVO         |                 |              | <br> |  |
| ADDITIV       | VES             |              |      |  |
| Calcium       | ppm             | <b>106</b>   | <br> |  |
| Magnesium     | ppm             | <b>33</b>    | <br> |  |
| Zinc          | ppm             | <b>89</b>    | <br> |  |
| Phosphorus    | ppm             | <b>1741</b>  | <br> |  |
| Barium        | ppm             | 297          | <br> |  |
| Boron         |                 | ■ 82         | <br> |  |
| DOION         | ppm             | <b>0</b> 2   | <br> |  |

## Diagnosis

No corrective action is recommended at this time. Resample at the next service interval to monitor.Gear wear is indicated. There is no indication of any contamination in the oil. The condition of the oil is acceptable for the time in service.