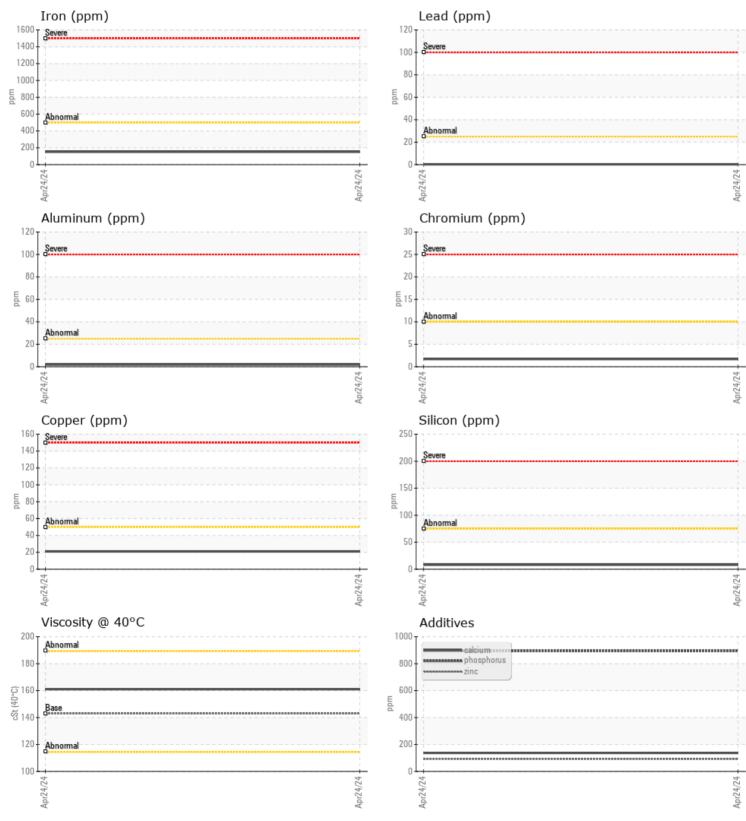

#### SAMPLE INFORMATION VCP436379 Sample Number Sample Date 24 Apr 2024 Machine Hours 17535 Oil Hours 0 Oil Changed Not Changd NORMAL Sample Status **OIL CONDITION** Visc @ 40°C cSt 161 CONTAMINATION Water % NEG Silicon 8 ppm Sodium 2 ppm Potassium ppm 2 WEAR METALS Iron ppm 152 Copper ppm 21 Lead ppm **||** <1 Tin ppm 2 Aluminum ppm 2 Chromium 2 ppm Molybdenum ppm 4 Nickel ■ <1 ppm Titanium ppm <1