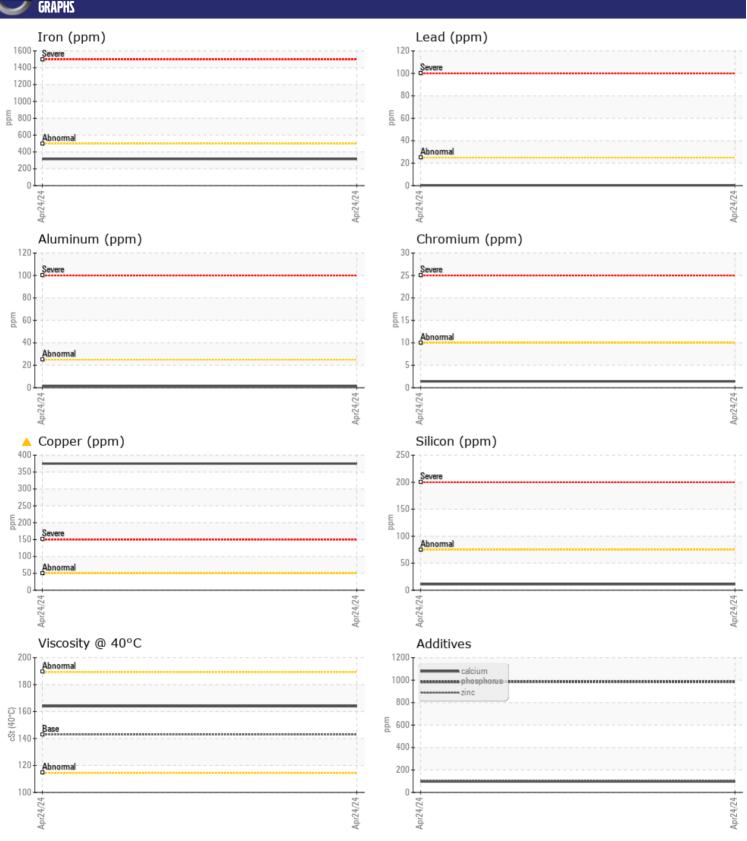

CONSTRUCTION EQUIPMENT
SWA544205 ALTA USED SENNEBOGEN 850MD 850.0.1210 - REAR

Sample No: VCP436381

Oil Type: **GEAR OIL SAE 80W90** Job No: SWA544205 ALTA USED

| SAMPLE         | INFORMATION |                 |  |  |  |
|----------------|-------------|-----------------|--|--|--|
| Sample Number  |             | VCP436381       |  |  |  |
| Sample Date    |             | 24 Apr 2024     |  |  |  |
| Machine Hours  |             | 17535           |  |  |  |
| Oil Hours      |             | 0               |  |  |  |
| Oil Changed    |             | Not Changd      |  |  |  |
| Sample Status  |             | ABNORMAL        |  |  |  |
| Sample Status  |             | ADNORIVIAL      |  |  |  |
| VOLVO          |             |                 |  |  |  |
| OIL CONDITION  |             |                 |  |  |  |
| Visc @ 40°C    | cSt         | <b>164</b>      |  |  |  |
|                |             |                 |  |  |  |
| VOLVO          | IINATION    |                 |  |  |  |
|                |             | <u> </u>        |  |  |  |
| Water          | %           | NEG             |  |  |  |
| Silicon        | ppm         | <b>11</b>       |  |  |  |
| Sodium         | ppm         | ■3              |  |  |  |
| Potassium      | ppm         | <b>2</b>        |  |  |  |
|                |             |                 |  |  |  |
| WEAR M         | IFTAI S     |                 |  |  |  |
| _              |             | =246            |  |  |  |
| Iron           | ppm         | <b>■</b> 316    |  |  |  |
| Copper         | ppm         | △ 375           |  |  |  |
| Lead           | ppm         | <b>   &lt;1</b> |  |  |  |
| Tin            | ppm         | <u></u> 33      |  |  |  |
| Aluminum       | ppm         | <b>2</b>        |  |  |  |
| Chromium       | ppm         | <b>1</b>        |  |  |  |
| Molybdenum     | ppm         | <b>4</b>        |  |  |  |
| Nickel         | ppm         | <b>■&lt;1</b>   |  |  |  |
| Titanium       | ppm         | <1              |  |  |  |
| Silver         | ppm         | <1              |  |  |  |
| Manganese      | ppm         | <b>3</b>        |  |  |  |
| Vanadium       | ppm         | <1              |  |  |  |
| VOLVO          |             |                 |  |  |  |
| <b>ADDITIV</b> | ES          |                 |  |  |  |
| Calcium        | ppm         | <b>9</b> 7      |  |  |  |
| Magnesium      | ppm         | <b>32</b>       |  |  |  |
| Zinc           | ppm         | <b>103</b>      |  |  |  |
| Phosphorus     | ppm         | 985             |  |  |  |
| Barium         | ppm         | <b>■</b> 87     |  |  |  |
| Boron          | ppm         | ■94             |  |  |  |
| DOTOTI         | ppiii       | J¬              |  |  |  |

## Diagnosis

No corrective action is recommended at this time. Resample at the next service interval to monitor.Bearing and/or bushing wear is indicated. There is no indication of any contamination in the oil. The condition of the oil is acceptable for the time in service.