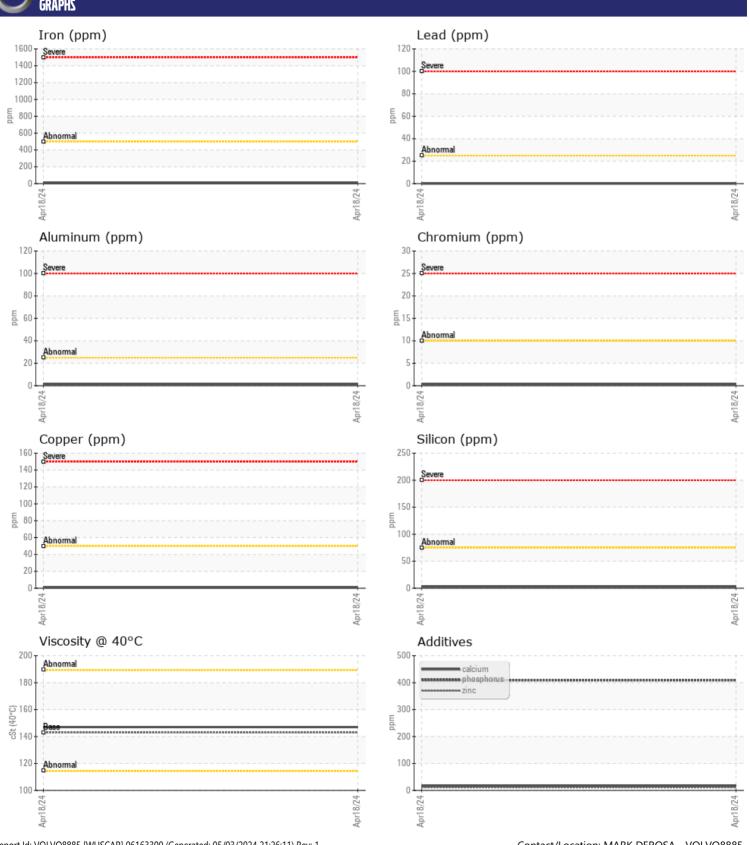

CONSTRUCTION EQUIPMENT
SPM702175 ALTER S SENNEBOGEN 840E 840.0.2350 - FRONT LEFT

Oil Type: **GEAR OIL SAE 80W90** Job No: SPM702175 ALTER S

| SAMPLE        | INFORMATIO | N             |      |  |
|---------------|------------|---------------|------|--|
| Sample Number |            | VCP439225     | <br> |  |
|               |            |               |      |  |
| Sample Date   |            | 18 Apr 2024   | <br> |  |
| Machine Hours |            | 4440          | <br> |  |
| Oil Hours     |            | 0             | <br> |  |
| Oil Changed   |            | Not Changd    | <br> |  |
| Sample Status |            | NORMAL        | <br> |  |
| VOLVO         |            |               |      |  |
| OIL CON       | DITION     |               |      |  |
| Visc @ 40°C   | cSt        | <b>147</b>    | <br> |  |
|               |            | _             |      |  |
| VOLVO         | AIN A TION |               |      |  |
| LUNIAN        | MINATION   | <u> </u>      |      |  |
| Water         | %          | NEG           | <br> |  |
| Silicon       | ppm        | <b>2</b>      | <br> |  |
| Sodium        | ppm        | <b>2</b>      | <br> |  |
| Potassium     | ppm        | <b>1</b>      | <br> |  |
|               |            |               |      |  |
| WEAR M        | METALS     |               |      |  |
| Iron          | ppm        | <b>5</b>      | <br> |  |
| Copper        | ppm        | <b>-</b> <1   | <br> |  |
| Lead          | ppm        | ■0            | <br> |  |
| Tin           | ppm        | <b>■</b> <1   | <br> |  |
| Aluminum      | ppm        | <b>1</b>      | <br> |  |
| Chromium      | ppm        | <b>□</b> <1   | <br> |  |
| Molybdenum    | ppm        | <b>-</b> <1   | <br> |  |
| Nickel        | ppm        | <b>■</b> <1   | <br> |  |
| Titanium      | ppm        | <1            | <br> |  |
| Silver        | ppm        | <1            | <br> |  |
| Manganese     | ppm        | <b>■&lt;1</b> | <br> |  |
| Vanadium      | ppm        | <1            | <br> |  |
| Variadiani    | ppiii      | ``            |      |  |
| VOLVO         |            |               |      |  |
| ADDITIV       | EZ         |               |      |  |
| Calcium       | ppm        | <b>16</b>     | <br> |  |
| Magnesium     | ppm        | <b>3</b>      | <br> |  |
| Zinc          | ppm        | <b>11</b>     | <br> |  |
|               |            |               |      |  |

## Diagnosis

Resample at the next service interval to monitor.All component wear rates are normal. There is no indication of any contamination in the oil. The condition of the oil is acceptable for the time in service.