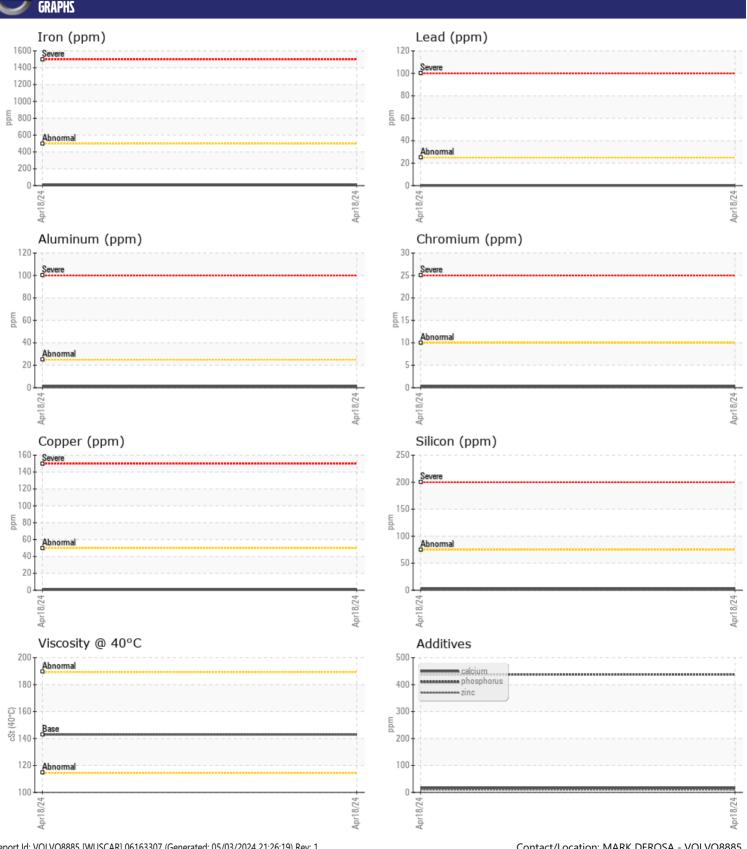

**ADDITIVES** 

Oil Type: **GEAR OIL SAE 80W90** Job No: SPM702175 ALTER S

| SAMPLE        | INFORMATION   |                |              |  |
|---------------|---------------|----------------|--------------|--|
| Sample Number | <del></del> . | VCP439351      | <br>         |  |
| Sample Date   |               | 18 Apr 2024    | <br>         |  |
| Machine Hours |               | 4440           | <br>         |  |
| Oil Hours     |               | 0              | <br>         |  |
| Oil Changed   |               | Not Changd     | <br>         |  |
| Sample Status |               | NORMAL         | <br>         |  |
|               |               |                |              |  |
| OIL CON       | NITION        |                |              |  |
|               |               |                | <br><u> </u> |  |
| Visc @ 40°C   | cSt           | <b>143</b>     | <br>         |  |
| VOLVO         |               |                |              |  |
| CONTAM        | IINATION      |                |              |  |
| Water         | %             | NEG            | <br>         |  |
| Silicon       | ppm           | <b>2</b>       | <br>         |  |
| Sodium        | ppm           | <b>2</b>       | <br>         |  |
| Potassium     | ppm           | <b></b>        | <br>         |  |
|               |               |                |              |  |
| WEAR M        | IETAI C       |                |              |  |
| _             |               |                |              |  |
| lron<br>-     | ppm           | <b>5</b>       | <br>         |  |
| Copper        | ppm           | <b>-</b> <1    | <br>         |  |
| Lead<br>      | ppm           | <b>0</b>       | <br>         |  |
| Tin           | ppm           | <b>■ &lt;1</b> | <br>         |  |
| Aluminum      | ppm           | <b>1</b>       | <br>         |  |
| Chromium      | ppm           | <b></b>        | <br>         |  |
| Molybdenum    | ppm           | <b>-</b> <1    | <br>         |  |
| Nickel        | ppm           | <b>■</b> <1    | <br>         |  |
| Titanium      | ppm           | <1             | <br>         |  |
| Silver        | ppm           | 0              | <br>         |  |
| Manganese     | ppm           | <b></b>        | <br>         |  |

Depot: VOLVO8885 **Unique No:** 11004026 Signed: Wes Davis Report Date: 30 Apr 2024

**16** 

**2** 

**10** 

**438** 

0