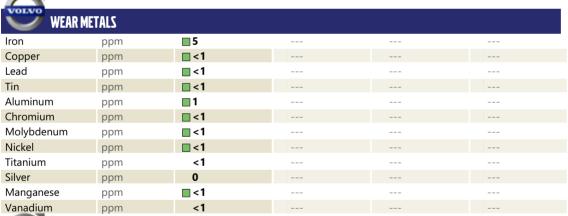

## **CONSTRUCTION EQUIPMENT** SPM702175 ALTER S SENNEBOGEN 840E 840.0.2350 - REAR RIGHT FINAL D

Sample No: VCP439221 **Oil Type:** GEAR OIL SAE 80W90 Job No: SPM702175 ALTER S

VOLVO

| SAMPLE I      | NFORMATION |             |  |  |  |
|---------------|------------|-------------|--|--|--|
| Sample Number |            | VCP439221   |  |  |  |
| Sample Date   |            | 18 Apr 2024 |  |  |  |
| Machine Hours |            | 4440        |  |  |  |
| Oil Hours     |            | 0           |  |  |  |
| Oil Changed   |            | Not Changd  |  |  |  |
| Sample Status |            | NORMAL      |  |  |  |
|               |            |             |  |  |  |
|               |            |             |  |  |  |
| Visc @ 40°C   | cSt        | 145         |  |  |  |
| CONTAMINATION |            |             |  |  |  |
| Water         | %          | NEG         |  |  |  |
| Silicon       | ppm        | 3           |  |  |  |
| Sodium        | ppm        | 2           |  |  |  |
| Potassium     | ppm        | ∎1          |  |  |  |

## Diagnosis

Resample at the next service interval to monitor.All component wear rates are normal. There is no indication of any contamination in the oil. The condition of the oil is acceptable for the time in service.