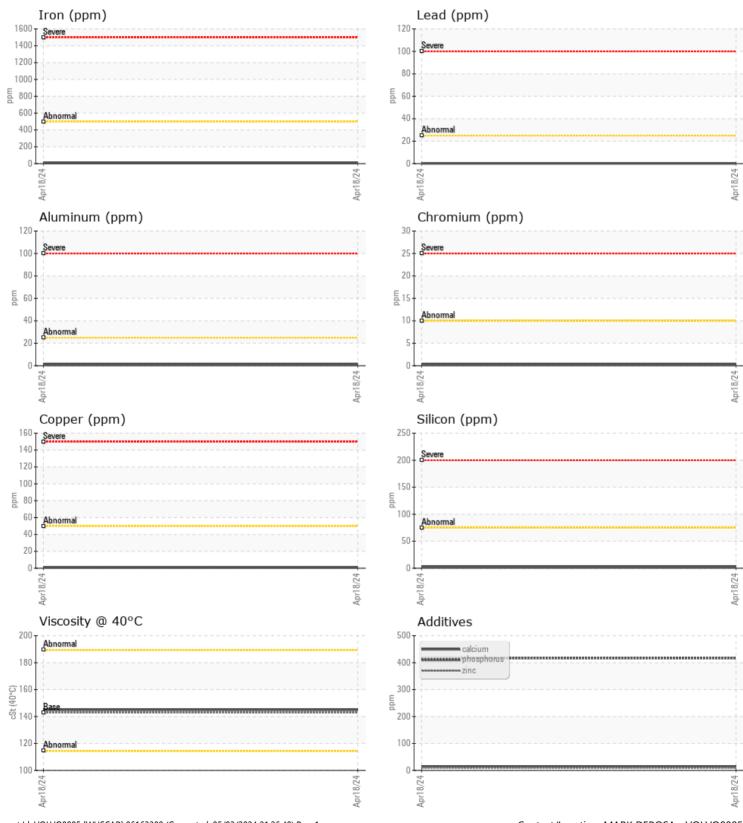

## Diagnosis

Resample at the next service interval to monitor.All component wear rates are normal. There is no indication of any contamination in the oil. The condition of the oil is acceptable for the time in service.

## **CONSTRUCTION EQUIPMENT**

GRAPHS

VOLVO

Report Id: VOLVO8885 [WUSCAR] 06163308 (Generated: 05/03/2024 21:26:40) Rev: 1

Contact/Location: MARK DEROSA - VOLVO8885