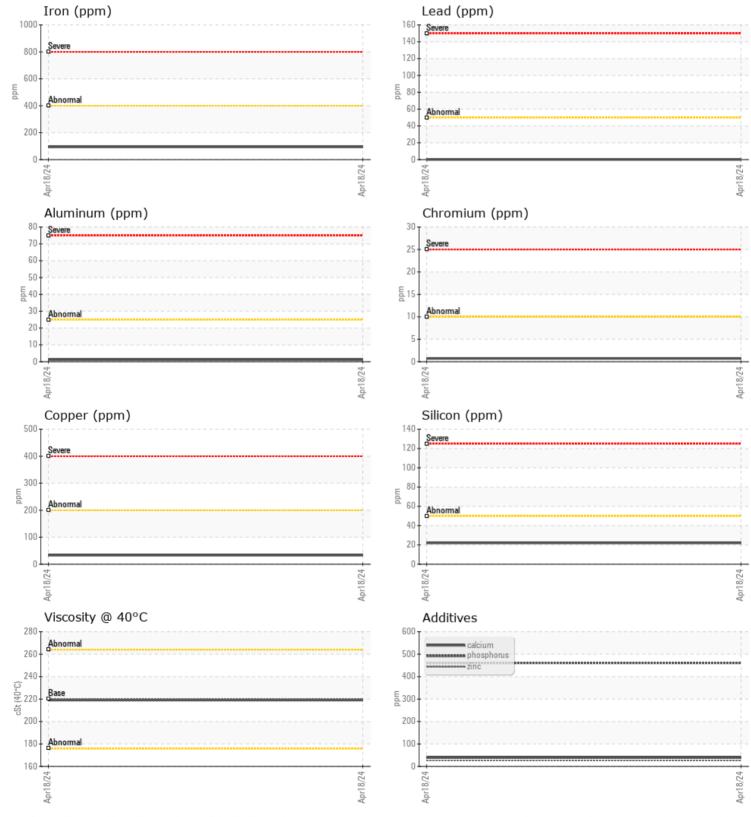

#### SAMPLE INFORMATION VCP414256 Sample Number Sample Date 18 Apr 2024 Machine Hours 4440 Oil Hours 0 Oil Changed Not Changd NORMAL Sample Status **OIL CONDITION** Visc @ 40°C cSt 219 CONTAMINATION Water % NEG Silicon 22 ppm Sodium 1 🔲 ppm Potassium ppm 2 WEAR METALS 94 Iron ppm Copper ppm 33 Lead ppm 0 🔲 Tin ppm 4 Aluminum ppm 1 Chromium □ <1 ppm Molybdenum ppm **<**1 Nickel ■ <1 ppm Titanium ppm <1 Silver 0 ppm Manganese ppm <1 Vanadium ppm <1 01 **ADDITIVES**

### Diagnosis

Resample at the next service interval to monitor.All component wear rates are normal. There is no indication of any contamination in the oil. The condition of the oil is acceptable for the time in service.