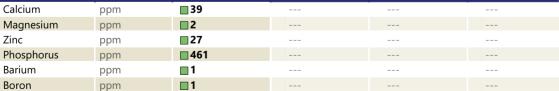

#### SAMPLE INFORMATION VCP414256 Sample Number Sample Date 18 Apr 2024 Machine Hours 4440 Oil Hours 0 Oil Changed Not Changd NORMAL Sample Status **OIL CONDITION** Visc @ 40°C cSt 219 CONTAMINATION Water % NEG Silicon 22 ppm Sodium 1 🔲 ppm Potassium ppm 2 WEAR METALS 94 Iron ppm Copper ppm 33 Lead ppm 0 🔲 Tin ppm 4 Aluminum ppm 1 Chromium □ <1 ppm Molybdenum ppm **<**1 Nickel ■ <1 ppm Titanium ppm <1 Silver 0 ppm Manganese ppm <1 Vanadium ppm <1 01 **ADDITIVES**