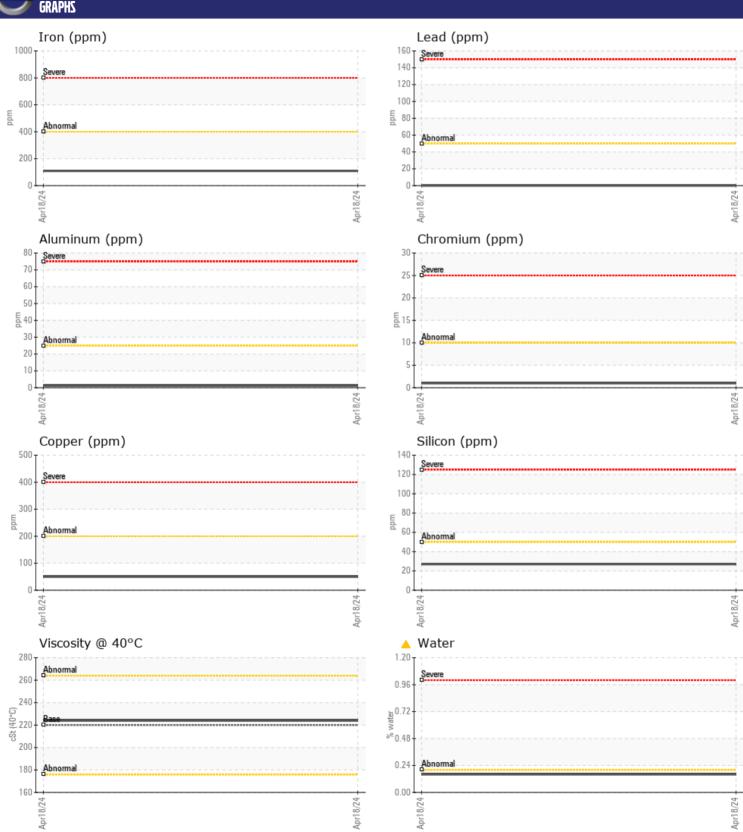

Sample No: VCP414253

Oil Type: GEAR OIL ISO 220

**Job No:** SPM702175

| SAMPLE        | INFORMATION |               |      |  |
|---------------|-------------|---------------|------|--|
| Sample Number |             | VCP414253     | <br> |  |
| Sample Date   |             | 18 Apr 2024   | <br> |  |
| Machine Hours |             | 4440          | <br> |  |
| Oil Hours     |             | 0             | <br> |  |
| Oil Changed   |             | Not Changd    | <br> |  |
| Sample Status |             | MARGINAL      | <br> |  |
| Sample Status |             | WARGINAL      |      |  |
| VOLVO         |             |               |      |  |
| OIL COND      | ITION       |               |      |  |
| Visc @ 40°C   | cSt         | <b>224</b>    | <br> |  |
| VOLVO         |             |               |      |  |
| CONTAM        | INATION     |               |      |  |
|               |             |               | <br> |  |
| Water         | %           | ▲ 0.161       | <br> |  |
| Silicon       | ppm         | <b>27</b>     | <br> |  |
| Sodium        | ppm         | <b>1</b>      | <br> |  |
| Potassium     | ppm         | <b>1</b>      | <br> |  |
| VOLVO         |             |               |      |  |
| WEAR M        | ETALS       |               |      |  |
| Iron          | ppm         | <b>109</b>    | <br> |  |
| Copper        | ppm         | <b>■</b> 50   | <br> |  |
| Lead          | ppm         | <b>0</b>      | <br> |  |
| Tin           | ppm         | <b>4</b>      | <br> |  |
| Aluminum      | ppm         | <b>1</b>      | <br> |  |
| Chromium      | ppm         | <b>1</b>      | <br> |  |
| Molybdenum    | ppm         | <b></b>       | <br> |  |
| Nickel        | ppm         | <b>■&lt;1</b> | <br> |  |
| Titanium      | ppm         | <1            | <br> |  |
| Silver        | ppm         | 0             | <br> |  |
| Manganese     | ppm         | <b>■&lt;1</b> | <br> |  |
| Vanadium      | ppm         | <1            | <br> |  |
|               |             |               |      |  |
| ADDITIV       | 77          |               |      |  |
|               | -           | - 42          |      |  |
| Calcium       | ppm         | <b>43</b>     | <br> |  |
| Magnesium     | ppm         | 3             | <br> |  |
| Zinc          | ppm         | <b>28</b>     | <br> |  |
| Phosphorus    | ppm         | ■393          | <br> |  |
| Barium        | ppm         | 1             | <br> |  |
| Boron         | ppm         | <b>2</b>      | <br> |  |

## Diagnosis

No corrective action is recommended at this time. Resample at the next service interval to monitor.All component wear rates are normal. There is a trace of moisture present in the oil. The condition of the oil is acceptable for the time in service.