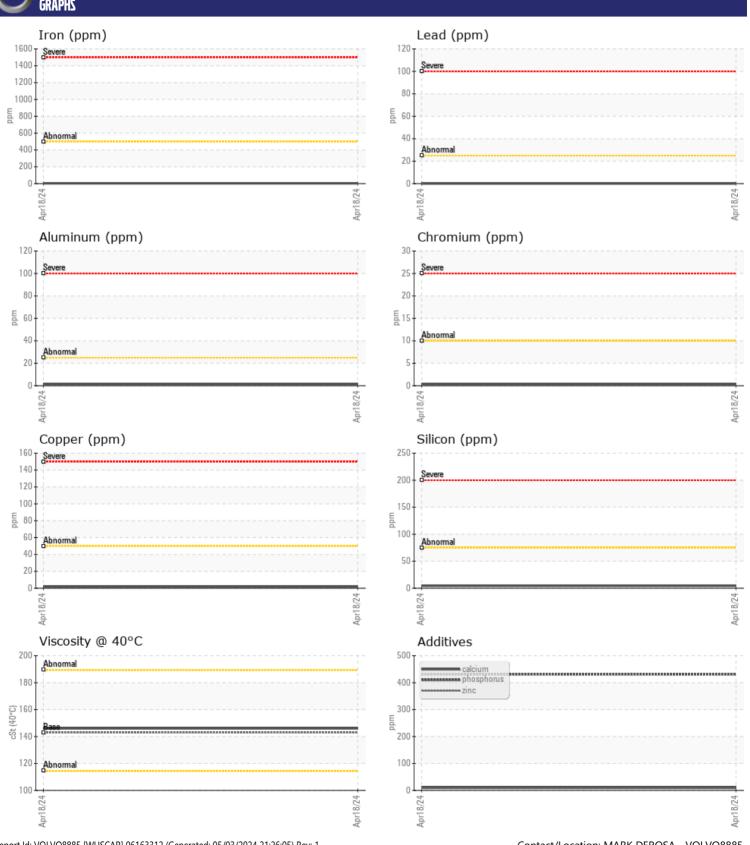

## Diagnosis

Resample at the next service interval to monitor. All component wear rates are normal. There is no indication of any contamination in the oil. The condition of the oil is acceptable for the time in service.