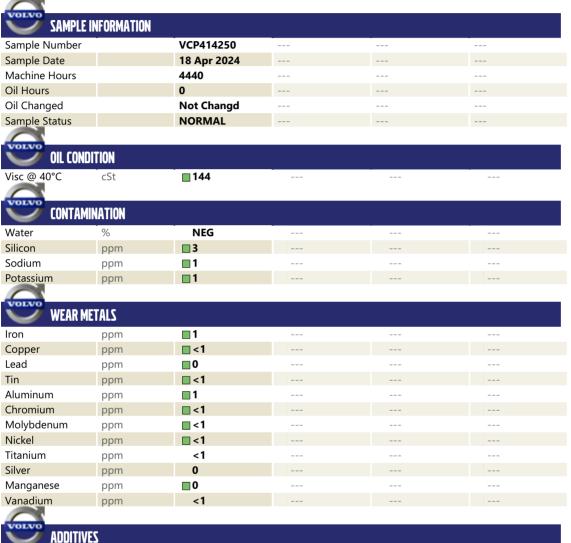

#### Diagnosis

F:

Resample at the next service interval to monitor. All component wear rates are normal. There is no indication of any contamination in the oil. The condition of the oil is acceptable for the time in service.