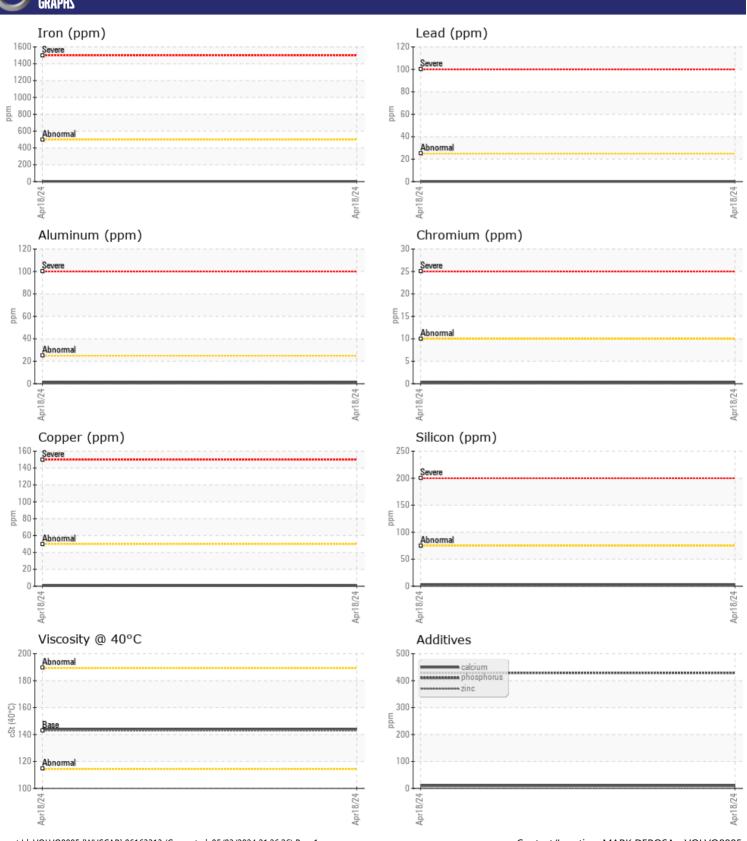

## **CONSTRUCTION EQUIPMENT**

SPM702175 ALTER S SENNEBOGEN 840E 840.0.2350 - REAR AXLE

Sample No: VCP414250

**Oil Type:** GEAR OIL SAE 80W90 **Job No:** SPM702175 ALTER S





### ALTA EQUIPMENT CO - ORLAND PARK 5000 INDUSTRIAL HWY GARY, IN US 46406 Contact: MARK DEROSA mark.derosa@altg.com T: (248)356-5200

#### Diagnosis

F:

Resample at the next service interval to monitor. All component wear rates are normal. There is no indication of any contamination in the oil. The condition of the oil is acceptable for the time in service.

Depot:VOLVO8885Unique No:11004032Signed:Wes DavisReport Date:30 Apr 2024

■ 10 ■ 2

**■8** 

**1** 

**429** 

0

Calcium

Zinc

Barium

Boron

Magnesium

**Phosphorus** 

ppm

ppm

ppm

ppm

ppm

ppm



# **CONSTRUCTION EQUIPMENT**





#### **GRAPHS**