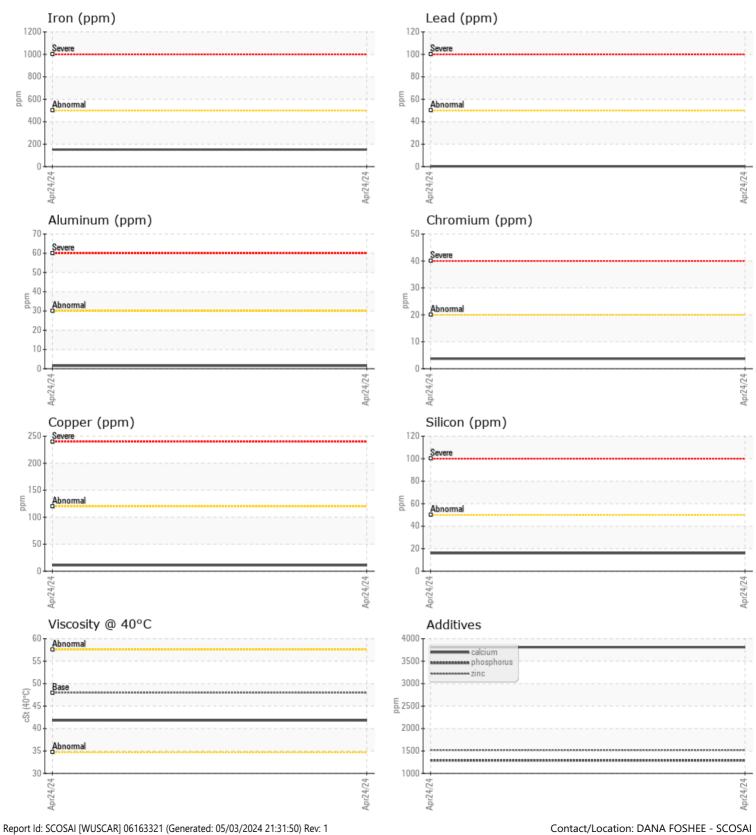

## CONSTRUCTION EQUIPMENT X59518 VOLVO L180H 5662 - REAR AXLE

 Sample No:
 VCP437391

 Oil Type:
 TRANSAXLE OIL SAE 75W80

 Job No:
 X59518

|               | E INFORMATION |                     |      |  |
|---------------|---------------|---------------------|------|--|
| Sample Number |               | VCP437391           | <br> |  |
| Sample Date   |               | 24 Apr 2024         | <br> |  |
| Machine Hours |               | 1261                | <br> |  |
| Oil Hours     |               | 0                   |      |  |
|               |               |                     | <br> |  |
| Oil Changed   |               | Changed<br>ABNORMAL | <br> |  |
| Sample Status |               | ABNORMAL            | <br> |  |
| VOLVO         |               |                     |      |  |
| V OIL CON     | DITION        |                     |      |  |
| Visc @ 40°C   | cSt           | 41.8                | <br> |  |
|               |               |                     |      |  |
| VOLVO         |               |                     |      |  |
|               | MINATION      |                     |      |  |
| Water         | %             | NEG                 | <br> |  |
| Silicon       | ppm           | <b>16</b>           | <br> |  |
| Sodium        | ppm           | 9                   | <br> |  |
| Potassium     | ppm           | <b>4</b>            | <br> |  |
|               |               |                     |      |  |
| WEAR N        | AETALS        |                     |      |  |
| WEAR I        |               |                     |      |  |
| Iron          | ppm           | 152                 | <br> |  |
| Copper        | ppm           | <b>11</b>           | <br> |  |
| Lead          | ppm           | ■ <1                | <br> |  |
| Tin           | ppm           | 0                   | <br> |  |
| Aluminum      | ppm           | 2                   | <br> |  |
| Chromium      | ppm           | <b>4</b>            | <br> |  |
| Molybdenum    | ppm           | 3                   | <br> |  |
| Nickel        | ppm           | 1                   | <br> |  |
| Titanium      | ppm           | <1                  | <br> |  |
| Silver        | ppm           | 0                   | <br> |  |
| Manganese     | ppm           | 6                   | <br> |  |
| Vanadium      | ppm           | <1                  | <br> |  |
|               |               |                     |      |  |
|               | /ES           |                     | <br> |  |
|               | -             |                     |      |  |
| Calcium       | maa           | 3810                | <br> |  |

| Calcium    | ppm | 3810        | <br> |  |
|------------|-----|-------------|------|--|
| Magnesium  | ppm | <b>1</b> 0  | <br> |  |
| Zinc       | ppm | <b>1520</b> | <br> |  |
| Phosphorus | ppm | <b>1290</b> | <br> |  |
| Barium     | ppm | <b>1</b>    | <br> |  |
| Boron      | ppm | <b>131</b>  | <br> |  |

## Diagnosis

The oil change at the time of sampling has been noted. We advise that you inspect for possible wear. Resample at the next service interval to monitor.High concentration of visible metal present. All component wear rates are normal. There is no indication of any contamination in the oil. The condition of the oil is acceptable for the time in service.