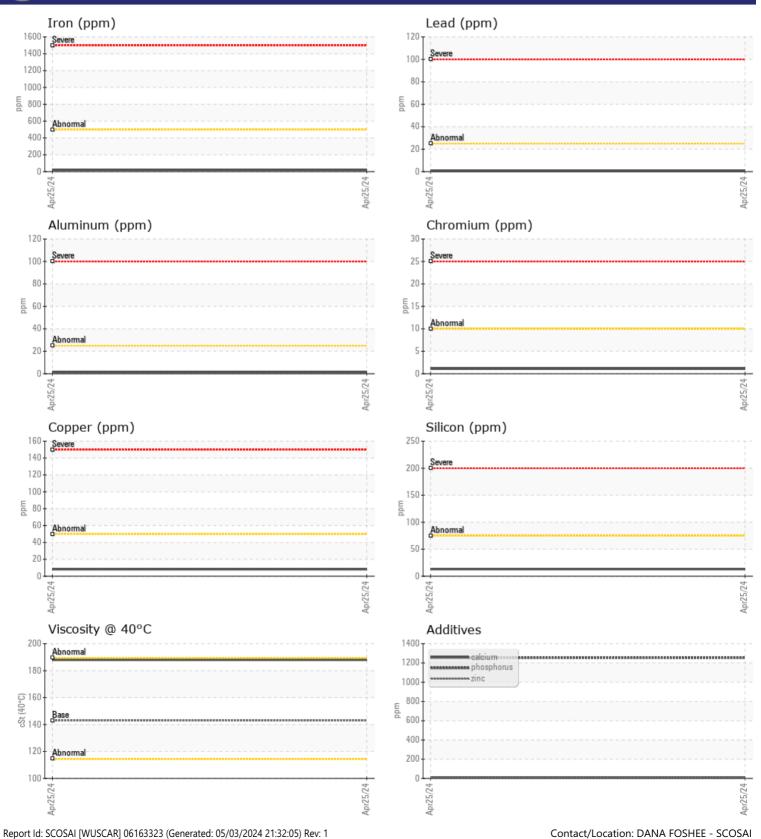

## SAMPLE INFORMATION

| Sample Number | -   | VCP438264    |  |  |  |  |  |
|---------------|-----|--------------|--|--|--|--|--|
| Sample Date   |     | 25 Apr 2024  |  |  |  |  |  |
| Machine Hours |     | 843          |  |  |  |  |  |
| Oil Hours     |     | 0            |  |  |  |  |  |
| Oil Changed   |     | Changed      |  |  |  |  |  |
| Sample Status |     | NORMAL       |  |  |  |  |  |
|               |     |              |  |  |  |  |  |
| OIL CONDITION |     |              |  |  |  |  |  |
| Visc @ 40°C   | cSt | <b>188</b>   |  |  |  |  |  |
| CONTAMINATION |     |              |  |  |  |  |  |
| Water         | %   | NEG          |  |  |  |  |  |
| Silicon       | ppm | <b>1</b> 3   |  |  |  |  |  |
| Sodium        | ppm | <b>1</b>     |  |  |  |  |  |
| Potassium     | ppm | 2            |  |  |  |  |  |
|               |     |              |  |  |  |  |  |
| WEAR METALS   |     |              |  |  |  |  |  |
| Iron          | ppm | 21           |  |  |  |  |  |
| Copper        | ppm | 8            |  |  |  |  |  |
| Lead          | ppm | <b>  </b> <1 |  |  |  |  |  |
| Tin           | ppm |              |  |  |  |  |  |
| Aluminum      | ppm | <b>1</b>     |  |  |  |  |  |

Vanadium

ppm

<1

**ADDITIVES** Calcium 10 ppm ■ <1 Magnesium ppm Zinc ppm 8 Phosphorus 1254 ppm Barium ppm 2 Boron ppm 253

### Diagnosis

Resample at the next service interval to monitor. The fluid was not specified, however, a fluid match indicates that this fluid is (GENERIC) GEAR OIL SAE 80W90. Please confirm. All component wear rates are normal. There is no indication of any contamination in the oil. The condition of the oil is acceptable for the time in service.