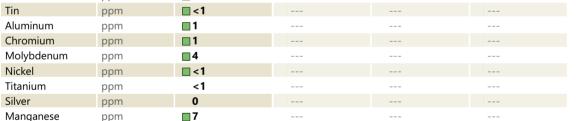

## SAMPLE INFORMATION

| Sample Number | -   | VCP438264    |  |  |  |  |  |
|---------------|-----|--------------|--|--|--|--|--|
| Sample Date   |     | 25 Apr 2024  |  |  |  |  |  |
| Machine Hours |     | 843          |  |  |  |  |  |
| Oil Hours     |     | 0            |  |  |  |  |  |
| Oil Changed   |     | Changed      |  |  |  |  |  |
| Sample Status |     | NORMAL       |  |  |  |  |  |
|               |     |              |  |  |  |  |  |
| OIL CONDITION |     |              |  |  |  |  |  |
| Visc @ 40°C   | cSt | <b>188</b>   |  |  |  |  |  |
| CONTAMINATION |     |              |  |  |  |  |  |
| Water         | %   | NEG          |  |  |  |  |  |
| Silicon       | ppm | <b>1</b> 3   |  |  |  |  |  |
| Sodium        | ppm | <b>1</b>     |  |  |  |  |  |
| Potassium     | ppm | 2            |  |  |  |  |  |
|               |     |              |  |  |  |  |  |
| WEAR METALS   |     |              |  |  |  |  |  |
| Iron          | ppm | 21           |  |  |  |  |  |
| Copper        | ppm | 8            |  |  |  |  |  |
| Lead          | ppm | <b>  </b> <1 |  |  |  |  |  |
| Tin           | ppm |              |  |  |  |  |  |
| Aluminum      | ppm | <b>1</b>     |  |  |  |  |  |

Vanadium

ppm

<1

**ADDITIVES** Calcium 10 ppm ■ <1 Magnesium ppm Zinc ppm 8 Phosphorus 1254 ppm Barium ppm 2 Boron ppm 253