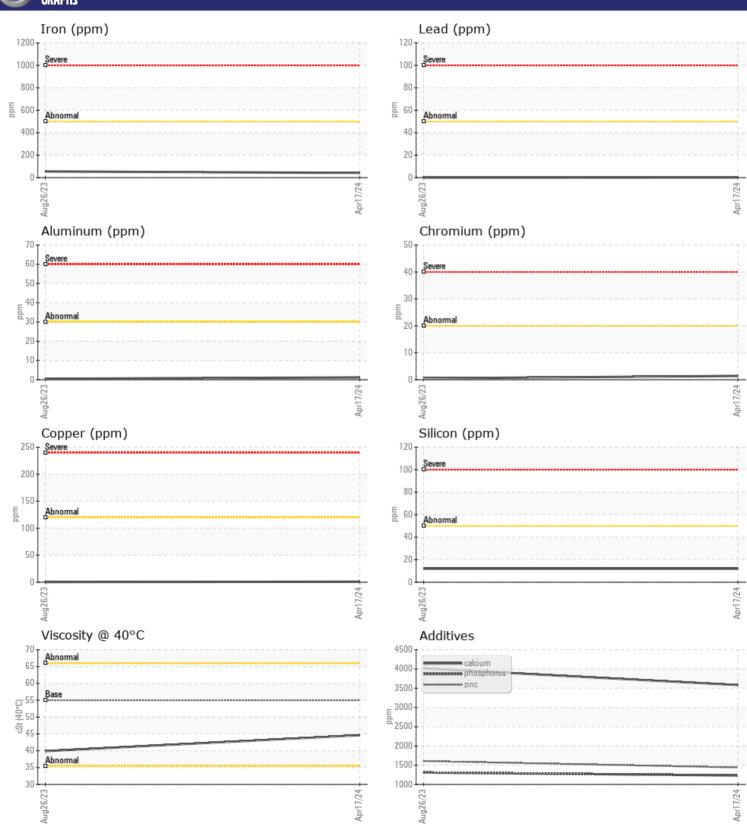

| Visc @ 40°C | CST      | ■ 44.6    | □39.9      | <br> |  |
|-------------|----------|-----------|------------|------|--|
| CONTA       | MINATION |           |            |      |  |
| Water       | %        | NEG       | NEG        | <br> |  |
| Silicon     | ppm      | <b>12</b> | <b>1</b> 2 | <br> |  |
| Sodium      | ppm      | <b>6</b>  | ■8         | <br> |  |
| Potassium   | ppm      | ■3        | <b>0</b>   | <br> |  |
|             |          |           |            |      |  |

| WEAR I     | METALS |                |             |      |
|------------|--------|----------------|-------------|------|
| Iron       | ppm    | <b>42</b>      | ■55         | <br> |
| Copper     | ppm    | <b>■&lt;1</b>  | <b>-</b> <1 | <br> |
| Lead       | ppm    | <b>-&lt;1</b>  | □0          | <br> |
| Tin        | ppm    | <b>■&lt;1</b>  | <b></b> <1  | <br> |
| Aluminum   | ppm    | <b>1</b>       | < 1         | <br> |
| Chromium   | ppm    | <b>1</b>       | <b>-</b> <1 | <br> |
| Molybdenum | ppm    | <b>■ &lt;1</b> | <b>■</b> 3  | <br> |
| Nickel     | ppm    | <b>■&lt;1</b>  | ■0          | <br> |
| Titanium   | ppm    | <1             | <1          | <br> |
| Silver     | ppm    | 0              | 0           | <br> |
| Manganese  | ppm    | <b>1</b>       | < 1         | <br> |
| Vanadium   | ppm    | <1             | <1          | <br> |
|            |        |                |             |      |

| ADDIT      | Zavi |             |            |      |
|------------|------|-------------|------------|------|
| Calcium    | ppm  | ■3581       | ■4014      | <br> |
| Magnesium  | ppm  | <b>12</b>   | <b>1</b> 3 | <br> |
| Zinc       | ppm  | <b>1438</b> | ■1606      | <br> |
| Phosphorus | ppm  | <b>1231</b> | □1308      | <br> |
| Barium     | ppm  | <b>1</b>    | <b>0</b>   | <br> |
| Boron      | ppm  | <b>137</b>  | <b>165</b> | <br> |

### Diagnosis

Resample at the next service interval to monitor.All component wear rates are normal. There is no indication of any contamination in the oil. The condition of the oil is acceptable for the time in service.