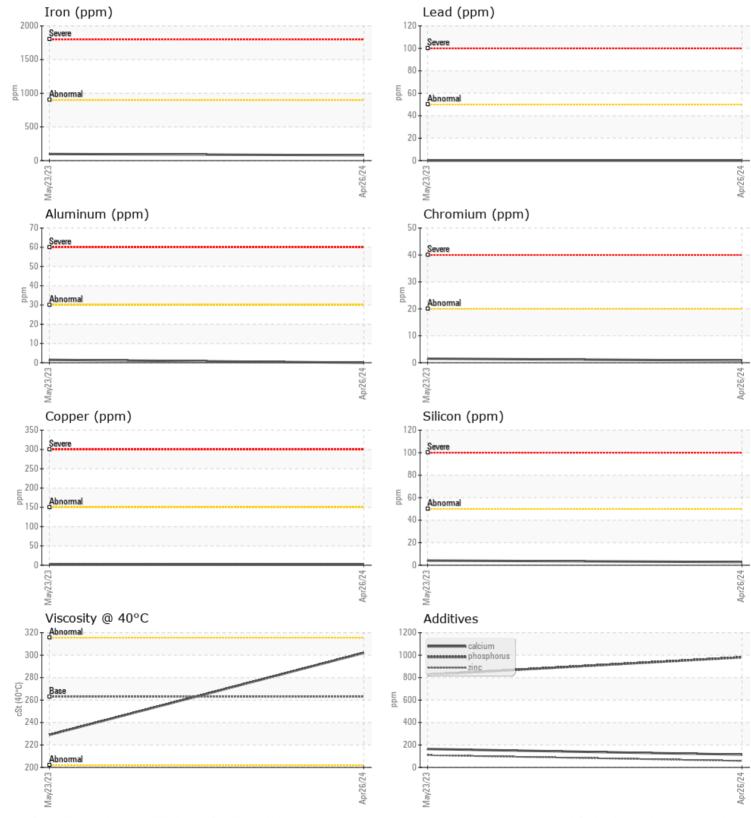

# **SAMPLE INFORMATION**

VOLVO

| Sample Number | -   | VCP432970   | VCP0007646  |  |  |
|---------------|-----|-------------|-------------|--|--|
| Sample Date   |     | 26 Apr 2024 | 23 May 2023 |  |  |
| Machine Hours |     | 6400        | 6193        |  |  |
| Oil Hours     |     | 0           | 6193        |  |  |
| Oil Changed   |     | Not Changd  | N/A         |  |  |
| Sample Status |     | NORMAL      | NORMAL      |  |  |
|               |     |             |             |  |  |
| OIL CONDITION |     |             |             |  |  |
| Visc @ 40°C   | cSt | 302         | 229         |  |  |
| VOLVO         |     |             |             |  |  |
| CONTAMINATION |     |             |             |  |  |
| Water         | %   | NEG         | NEG         |  |  |
| Silicon       | ppm | 3           | 4           |  |  |
| Sodium        | ppm | <b>1</b>    | 3           |  |  |
| Potassium     | ppm | 0           | 2           |  |  |
|               |     |             |             |  |  |
| WEAR METALS   |     |             |             |  |  |
| Iron          | ppm | 80          | 98          |  |  |
| Copper        | ppm | 2           | 3           |  |  |
| Lead          | ppm | 0           | 0           |  |  |
| Tin           | ppm | <b>■</b> <1 | 0           |  |  |
| Aluminum      | ppm | 0           | 2           |  |  |
| Chromium      | ppm | <b>■</b> <1 | 2           |  |  |
| Molybdenum    | ppm | 4           | 10          |  |  |
| Nickel        | ppm | 0           | <b></b> <1  |  |  |
| Titanium      | ppm | 0           | 0           |  |  |
| Silver        | ppm | 0           | 0           |  |  |
| Manganese     | ppm | <b>4</b>    | 7           |  |  |
| Vanadium      | ppm | 0           | 0           |  |  |

**ADDITIVES** Calcium **114** 164 ppm Magnesium 13 28 ppm 109 58 🔲 Zinc ppm Phosphorus 981 826 ppm Barium ppm 0 🔲 0 170 117 Boron ppm

## Diagnosis

Resample at the next service interval to monitor.All component wear rates are normal. There is no indication of any contamination in the oil. The condition of the oil is acceptable for the time in service.

# **CONSTRUCTION EQUIPMENT**

GRAPHS

VOLVO

Report Id: VOLVO2990 [WUSCAR] 06163326 (Generated: 05/03/2024 21:28:17) Rev: 1

Submitted By: TECHNICIAN ACCOUNT