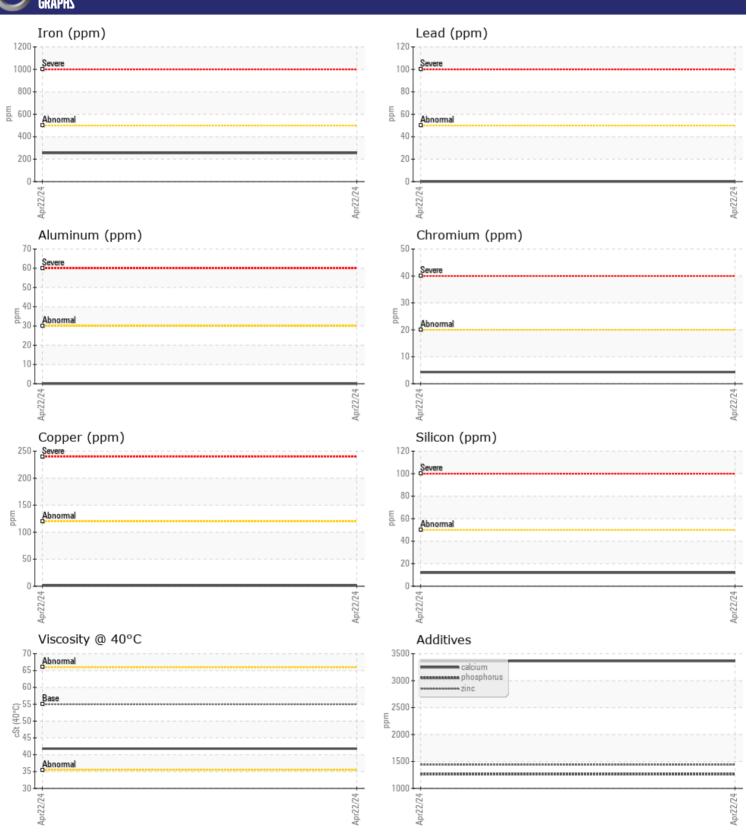

# CONSTRUCTION EQUIPMENT SW-32971-2 CML ROCK VOLVO L220H 3376 - FRONT AXLE

Sample No: VCP446598 Oil Type: VOLVO WB 102

Job No: SW-32971-2 CML ROCK

| VOLVO         |               |               |      |          |
|---------------|---------------|---------------|------|----------|
| SAMPLE        | E INFORMATION | l             |      |          |
| Sample Number | -             | VCP446598     | <br> |          |
| Sample Date   |               | 22 Apr 2024   | <br> |          |
| Machine Hours |               | 4089          | <br> |          |
| Oil Hours     |               | 4089          | <br> |          |
| Oil Changed   |               | Changed       | <br> |          |
| Sample Status |               | NORMAL        | <br> |          |
|               |               |               |      |          |
| VOLVO         | DITION        |               |      |          |
| OIL CON       |               |               |      | <u> </u> |
| Visc @ 40°C   | cSt           | <b>41.8</b>   | <br> |          |
| VOLVO         |               |               |      |          |
| CONTAN        | MINATION      |               |      |          |
| Water         | %             | NEG           | <br> |          |
| Silicon       |               | neg<br>■ 12   | <br> |          |
| Sodium        | ppm           | <b>1</b> 7    | <br> |          |
| Potassium     | ppm           | <b>0</b>      | <br> |          |
| Potassium     | ppm           |               | <br> |          |
| VOLVO         |               |               |      |          |
| WEAR N        | METALS        |               |      |          |
| Iron          | ppm           | <b>255</b>    | <br> |          |
| Copper        | ppm           | <b>2</b>      | <br> |          |
| Lead          | ppm           | <b>0</b>      | <br> |          |
| Tin           | ppm           | <b>■&lt;1</b> | <br> |          |
| Aluminum      | ppm           | <b>0</b>      | <br> |          |
| Chromium      | ppm           | <b>4</b>      | <br> |          |
| Molybdenum    | ppm           | <b>2</b>      | <br> |          |
| Nickel        | ppm           | <b>■</b> 0    | <br> |          |
| Titanium      | ppm           | 0             | <br> |          |
| Silver        | ppm           | 0             | <br> |          |
| Manganese     | ppm           | <b>6</b>      | <br> |          |
| Vanadium      | ppm           | 0             | <br> |          |
|               |               |               |      |          |
| ADDITIV       | ZES           |               |      |          |
| Calcium       | ppm           | □ 3364        | <br> |          |
| Magnesium     | ррт           | <b>10</b>     | <br> |          |
| Zinc          |               | 1440          | <br> |          |
| Phosphorus    | ppm           | <b>1265</b>   | <br> |          |
| Barium        | ppm           | <b>1203</b>   | <br> |          |
| Danum         | PPIII         |               |      |          |

### Diagnosis

Resample at the next service interval to monitor.All component wear rates are normal. There is no indication of any contamination in the oil. The condition of the oil is acceptable for the time in service.