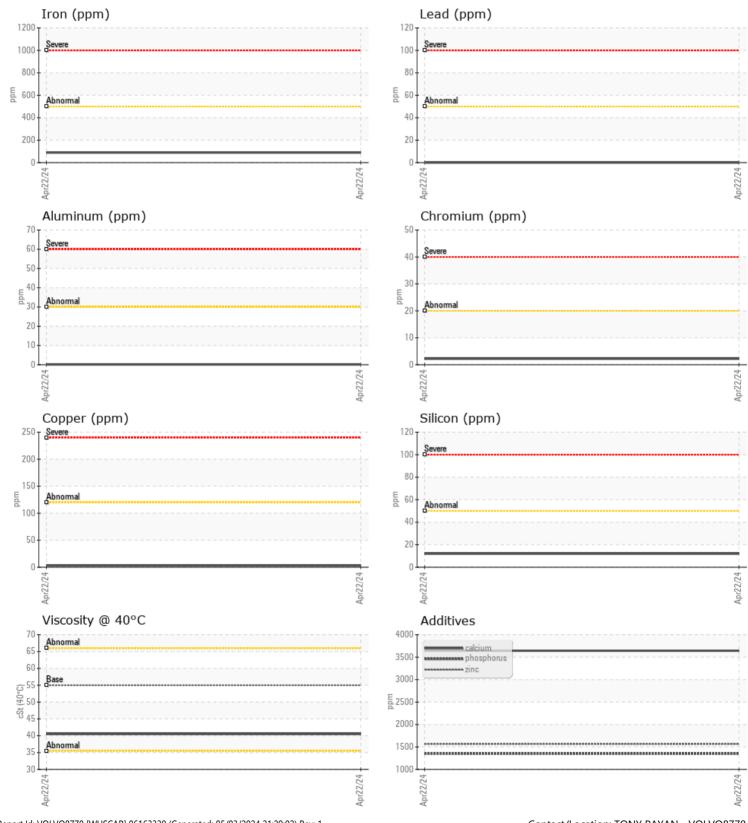

## CONSTRUCTION EQUIPMENT SW-32971-2 CML ROCK VOLVO L220H 3376 - REAR AXLE

 Sample No:
 VCP446803

 Oil Type:
 VOLVO WB 102

 Job No:
 SW-32971-2 CML ROCK

|               | E INFORMATIO | N           |      |  |
|---------------|--------------|-------------|------|--|
|               |              | <u>.</u>    | <br> |  |
| Sample Number |              | VCP446803   | <br> |  |
| Sample Date   |              | 22 Apr 2024 | <br> |  |
| Machine Hours |              | 4089        | <br> |  |
| Oil Hours     |              | 4089        | <br> |  |
| Oil Changed   |              | Changed     | <br> |  |
| Sample Status |              | NORMAL      | <br> |  |
| VOLVO         |              |             |      |  |
| OIL CON       | IDITION      |             |      |  |
| Visc @ 40°C   | cSt          | 40.5        | <br> |  |
| Visc @ 40 C   | cst          | -0.5        |      |  |
| VOLVO         |              |             |      |  |
| CONTAI        | MINATION     |             |      |  |
| Water         | %            | NEG         | <br> |  |
| Silicon       | ppm          | 12          | <br> |  |
| Sodium        | ppm          | 8           | <br> |  |
| Potassium     | ppm          | 0           | <br> |  |
|               |              |             |      |  |
| WFAR I        | METALS       |             |      |  |
| Iron          |              | 89          | <br> |  |
| Copper        | ppm<br>ppm   | 3           | <br> |  |
| Lead          | ppm          | 0           | <br> |  |
| Tin           | ppm          | <b>■</b> <1 | <br> |  |
| Aluminum      | ppm          | ■<1         | <br> |  |
| Chromium      | ppm          | 2           | <br> |  |
| Molybdenum    |              | 4           | <br> |  |
| Nickel        | ppm          | 0           | <br> |  |
| Titanium      | ppm<br>ppm   | 0           | <br> |  |
| Silver        | ppm          | 0           | <br> |  |
| Manganese     | ppm          | 5           | <br> |  |
| Vanadium      | ppm          | 0           | <br> |  |
| Vandalam      | ppm          | U           |      |  |
| VOLVO         |              |             | <br> |  |
|               | VES          |             |      |  |
| Calcium       | ppm          | 3643        | <br> |  |
| Magnesium     | ppm          | <b>11</b>   | <br> |  |
| Zinc          | ppm          | 1566        | <br> |  |
| Phosphorus    | ppm          | <b>1350</b> | <br> |  |
|               |              | -           |      |  |

## Diagnosis

Resample at the next service interval to monitor.All component wear rates are normal. There is no indication of any contamination in the oil. The condition of the oil is acceptable for the time in service.