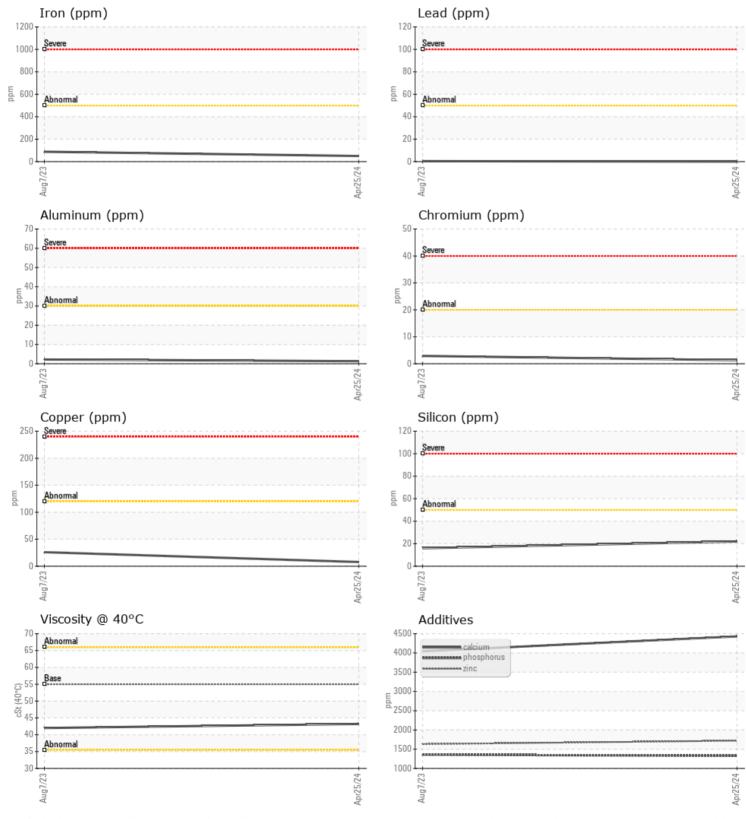

## Diagnosis

Resample at the next service interval to monitor.All component wear rates are normal. There is no indication of any contamination in the oil. The condition of the oil is acceptable for the time in service.

## **CONSTRUCTION EQUIPMENT**

GRAPHS

VOLVO

Report Id: VOLVO8771 [WUSCAR] 06163341 (Generated: 05/03/2024 21:31:27) Rev: 1