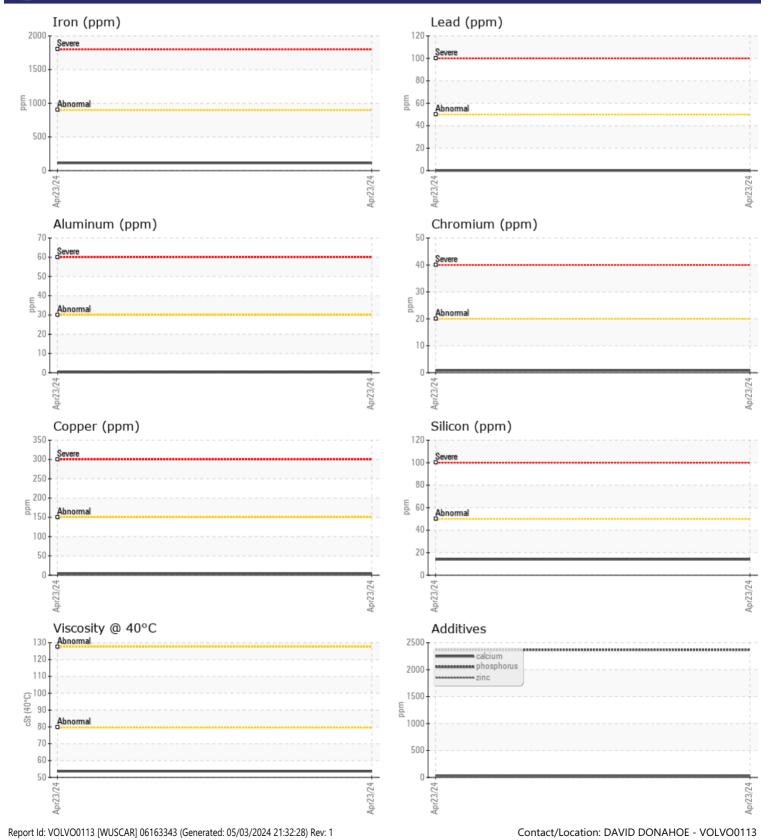

## SAMPLE INFORMATION VCP348499 Sample Number Sample Date 23 Apr 2024 Machine Hours 10047 Oil Hours 0 Oil Changed N/A NORMAL Sample Status **OIL CONDITION** Visc @ 40°C cSt 53.6 CONTAMINATION Water % NEG Silicon ppm 14 Sodium 17 ppm Potassium ppm 0 WEAR METALS Iron ppm 113 Copper ppm 4 Lead ppm 0 🔲 Tin ppm ■ <1 Aluminum ppm ■<1 Chromium □ <1 ppm Molybdenum 0 ppm Nickel 0 ppm Titanium ppm 0 Silver 0 ppm Manganese ppm 2 Vanadium ppm 0 01 **ADDITIVES** Calcium 30 ppm 2 Magnesium ppm 21 Zinc ppm