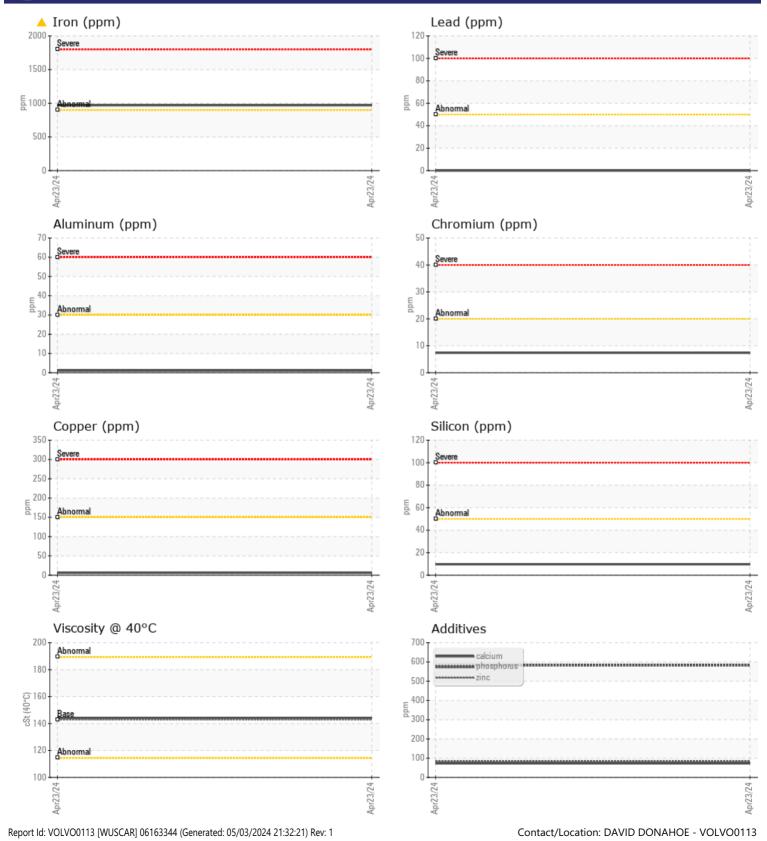

## SAMPLE INFORMATION VCP348500 Sample Number Sample Date 23 Apr 2024 Machine Hours 10047 Oil Hours 0

N/A

144

ABNORMAL

| Sample Status |        |
|---------------|--------|
|               |        |
| OIL COM       | DITION |
| Visc @ 40°C   | cSt    |

٦

Oil Changed

|           |          | —         |      |  |
|-----------|----------|-----------|------|--|
| CONTA     | MINATION |           |      |  |
| Water     | %        | NEG       | <br> |  |
| Silicon   | ppm      | <b>10</b> | <br> |  |
| Sodium    | ppm      | 308       | <br> |  |
| Potassium | ppm      | 6         | <br> |  |
|           |          |           |      |  |

| WEAR N     | MFTAIS |          |      |  |
|------------|--------|----------|------|--|
| <u> </u>   |        | A 074    |      |  |
| Iron       | ppm    | <u> </u> | <br> |  |
| Copper     | ppm    | 6        | <br> |  |
| Lead       | ppm    | 0        | <br> |  |
| Tin        | ppm    | ■ <1     | <br> |  |
| Aluminum   | ppm    | <b>1</b> | <br> |  |
| Chromium   | ppm    | 7        | <br> |  |
| Molybdenum | ppm    | 2        | <br> |  |
| Nickel     | ppm    | 3        | <br> |  |
| Titanium   | ppm    | <1       | <br> |  |
| Silver     | ppm    | 0        | <br> |  |
| Manganese  | ppm    | 9        | <br> |  |
| Vanadium   | ppm    | 0        | <br> |  |

| ADDITIVES  |     |           |  |  |  |
|------------|-----|-----------|--|--|--|
| Calcium    | ppm | 73        |  |  |  |
| Magnesium  | ppm | 35        |  |  |  |
| Zinc       | ppm | 85        |  |  |  |
| Phosphorus | ppm | 583       |  |  |  |
| Barium     | ppm | 0         |  |  |  |
| Boron      | ppm | <b>12</b> |  |  |  |