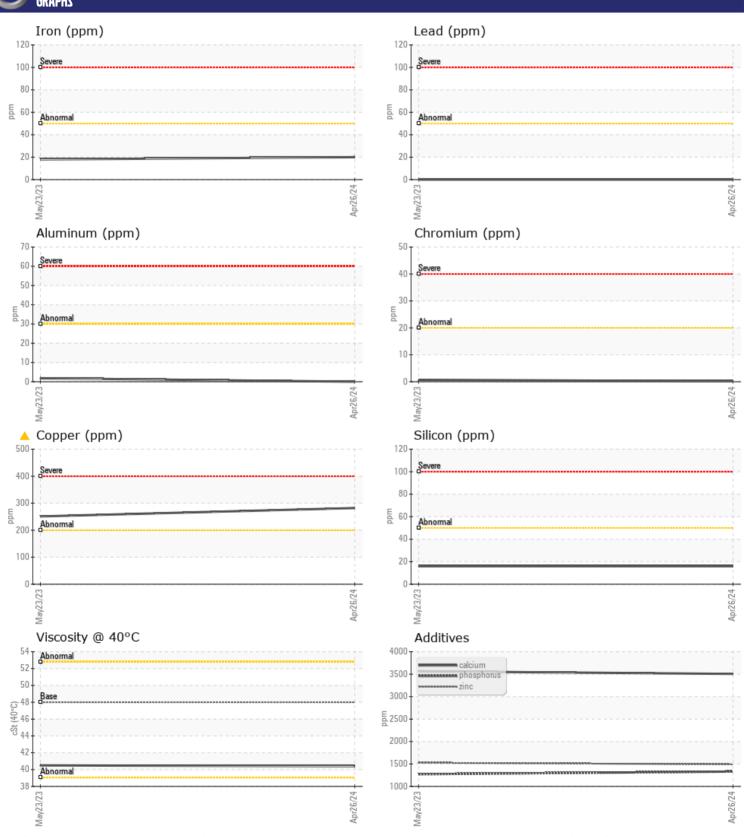

## CONSTRUCTION EQUIPMENT SWA532217 - BRAKE COOLING SYSTEM

Sample No: VCP398162

Oil Type: TRANSAXLE OIL SAE 75W80

**Job No:** SWA532217

| VOLVO         | E INFORMATION   |               |               |          |
|---------------|-----------------|---------------|---------------|----------|
|               | L IMI UMPIATION |               |               | <u>.</u> |
| Sample Number |                 | VCP398162     | VCP0007642    | <br>     |
| Sample Date   |                 | 26 Apr 2024   | 23 May 2023   | <br>     |
| Machine Hours |                 | 6400          | 6193          | <br>     |
| Oil Hours     |                 | 0             | 6193          | <br>     |
| Oil Changed   |                 | Not Changd    | N/A           | <br>     |
| Sample Status |                 | ABNORMAL      | ABNORMAL      | <br>     |
|               |                 |               |               |          |
| OIL CON       | IDITION         |               |               |          |
| Visc @ 40°C   | cSt             | <b>40.4</b>   | <b>1</b> 40.5 | <br>     |
|               |                 |               |               |          |
| VOLVO         |                 |               |               |          |
| CONTAN        | MINATION        |               |               |          |
| Water         | %               | NEG           | NEG           | <br>     |
| Silicon       | ppm             | <b>1</b> 6    | <b>1</b> 6    | <br>     |
| Sodium        | ppm             | <b>■8</b>     | ■8            | <br>     |
| Potassium     | ppm             | <b>■</b> 0    | 0             | <br>     |
|               |                 |               |               |          |
| WEAR N        | AFTAI C         |               |               |          |
| _             |                 |               |               |          |
| Iron          | ppm             | ■20           | <b>1</b> 8    | <br>     |
| Copper        | ppm             | <u>▲</u> 282  | <u>▲</u> 251  | <br>     |
| Lead          | ppm             | ■0            | <b>0</b>      | <br>     |
| Tin           | ppm             | <b>■</b> <1   | <b>0</b>      | <br>     |
| Aluminum      | ppm             | ■0            | <b>2</b>      | <br>     |
| Chromium      | ppm             | <b>■&lt;1</b> | <b>-</b> <1   | <br>     |
| Molybdenum    | ppm             | ■0            | <b>0</b>      | <br>     |
| Nickel        | ppm             | <b>4</b>      | <b>6</b>      | <br>     |
| Titanium      | ppm             | 0             | 0             | <br>     |
| Silver        | ppm             | 0             | 0             | <br>     |
| Manganese     | ppm             | <b>2</b>      | <b>1</b>      | <br>     |
| Vanadium      | ppm             | 0             | 0             | <br>     |
|               |                 |               |               |          |
| ADDITIV       | VES             |               |               |          |
| Calcium       | ppm             | <b>■3506</b>  | □3564         | <br>     |
| Magnesium     | ppm             | <b>9</b>      | 9             | <br>     |
| Zinc          | ppm             | <b>1490</b>   | □ 1528        | <br>     |
| Phosphorus    | ppm             | <b>1331</b>   | 1272          | <br>     |
| Barium        | ppm             | <b>0</b>      | 0             | <br>     |
| Boron         | ррт             | <b>116</b>    | 107           | <br>     |
| DOTOTI        | ppiii           | 110           | 107           |          |

## Diagnosis

No corrective action is recommended at this time. Resample at the next service interval to monitor. The copper level is abnormal. All other component wear rates are normal. There is no indication of any contamination in the fluid. The condition of the fluid is acceptable for the time in service.