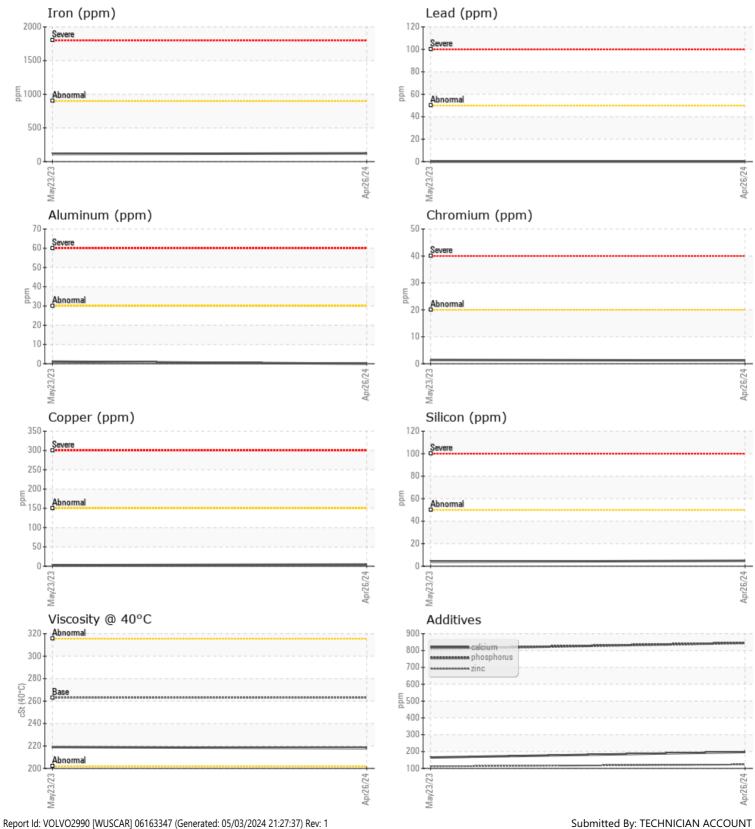

#### Diagnosis

Resample at the next service interval to monitor.All component wear rates are normal. There is no indication of any contamination in the oil. The condition of the oil is acceptable for the time in service.