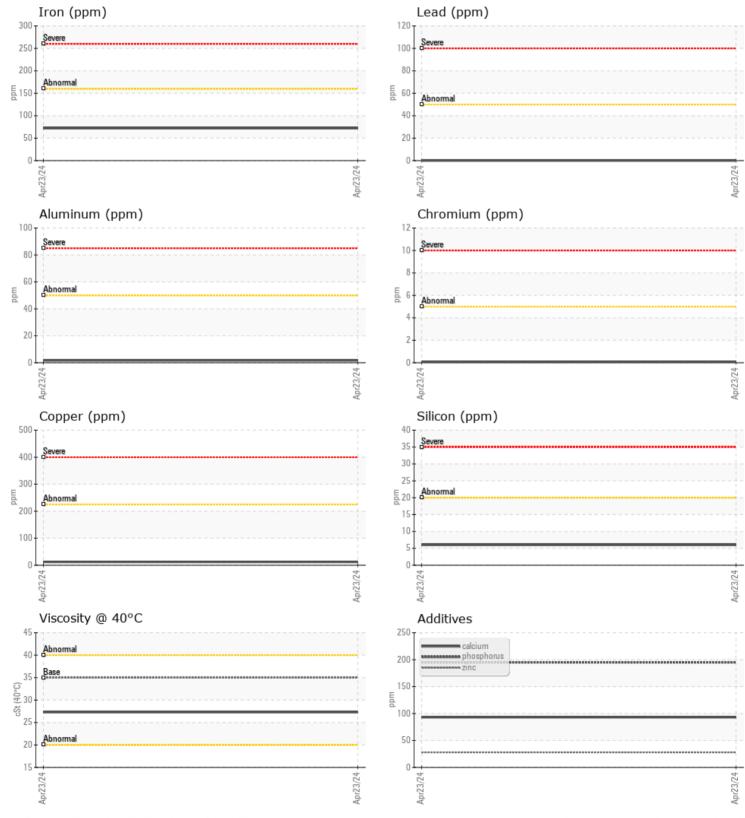

CONSTRUCTION EQUIPMENT G08558 VOLVO L260H 1254 - TRANSMISSION (AUTO)

| Sample No: | VCP437246  |
|------------|------------|
| Oil Type:  | DEXRON III |
| Job No:    | G08558     |

VOLVO

|               | E INFORMATION |             |      |                                                                                  |
|---------------|---------------|-------------|------|----------------------------------------------------------------------------------|
| Sample Number | -             | VCP437246   | <br> |                                                                                  |
| Sample Date   |               | 23 Apr 2024 | <br> | <br>HOFFMAN EQUIPMENT - DEPTFOR                                                  |
| Machine Hours |               | 6642        | <br> | <br>1330 HURFFVILLE ROAD                                                         |
| Oil Hours     |               | 0           | <br> | <br>DEPTFORD, NJ                                                                 |
| Oil Changed   |               | N/A         | <br> | <br>US 08096                                                                     |
| Sample Status |               | NORMAL      | <br> | <br>Contact: TAMMY SANDORA                                                       |
|               |               |             |      | tammy.sandora@hoffmanequip.com                                                   |
| VOLVO         |               |             |      | T: (856)227-6400                                                                 |
| V OIL CON     | DITION        |             |      | F: (856)227-0046                                                                 |
| Visc @ 40°C   | cSt           | 27.3        | <br> |                                                                                  |
| VOLVO         |               |             |      | Diagnosis                                                                        |
| CONTAN        | MINATION      |             |      | -                                                                                |
| Water         | %             | NEG         | <br> | <br>Resample at the next service interval<br>to monitor.All component wear rates |
| Silicon       | ppm           | <b>6</b>    | <br> | <br>are normal. There is no indication of                                        |
| Sodium        | ppm           | 2           | <br> | <br>any contamination in the fluid. The                                          |
| Potassium     | ppm           | 0           | <br> | <br>condition of the fluid is acceptable                                         |
| otassidin     | ρριιι         |             |      | for the time in service.                                                         |
| VOLVO         |               |             |      |                                                                                  |
| 🤍 WEAR N      | METALS        |             |      |                                                                                  |
| Iron          | ppm           | 72          | <br> |                                                                                  |
| Copper        | ppm           | <b>12</b>   | <br> |                                                                                  |
| Lead          | ppm           | 0           | <br> |                                                                                  |
| Tin           | ppm           |             | <br> |                                                                                  |
| Aluminum      | ppm           | 2           | <br> |                                                                                  |
| Chromium      | ppm           | <1          | <br> |                                                                                  |
| Molybdenum    | ppm           | 0           | <br> |                                                                                  |
| Nickel        | ppm           | 0           | <br> |                                                                                  |
| Titanium      | ppm           | 0           | <br> |                                                                                  |
| Silver        | ppm           | 0           | <br> |                                                                                  |
| Manganese     | ppm           | 3           | <br> |                                                                                  |
| Vanadium      | ppm           | 0           | <br> |                                                                                  |
|               | 1-1           | _           |      |                                                                                  |
|               | VES           |             | <br> |                                                                                  |
| Calcium       | ppm           | 93          | <br> |                                                                                  |
| Magnesium     | ppm           | 5           | <br> |                                                                                  |
| Zinc          | ppm           | 28          | <br> |                                                                                  |
| Phosphorus    | ppm           | <b>195</b>  | <br> |                                                                                  |
| Barium        | ppm           | 0           | <br> |                                                                                  |
| Boron         | ppm           | 68          | <br> |                                                                                  |
| boron         | ppill         |             |      |                                                                                  |

## **CONSTRUCTION EQUIPMENT**

GRAPHS

VOLVO