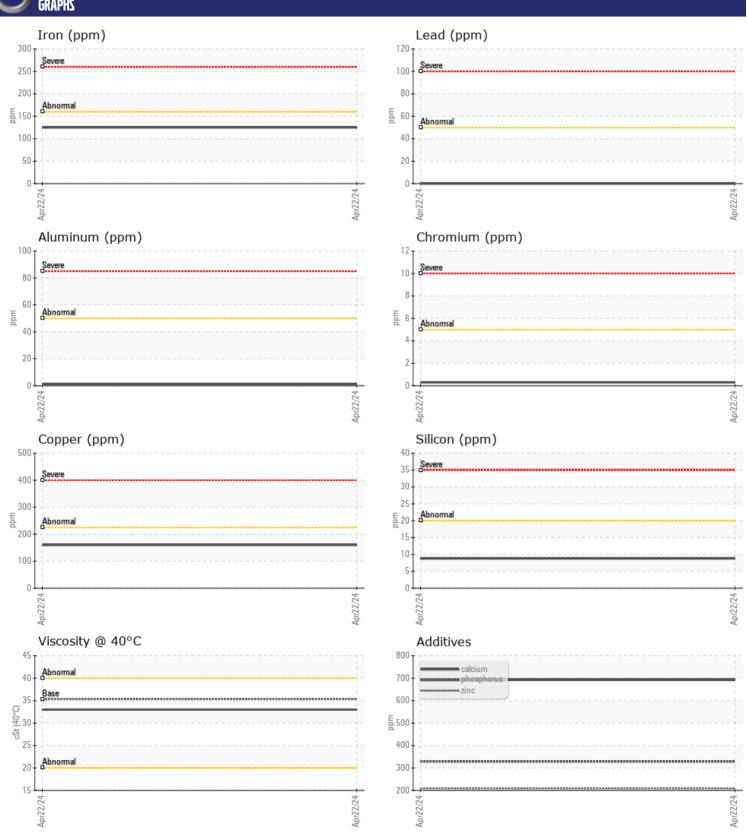

Sample No: VCP446601

Oil Type: VOLVO AUTOMATIC TRANSMISSION FLUID AT102

**Job No:** SW-32971-2 CML ROCK

| SAMPLE        | INFORMATION |               |      |  |
|---------------|-------------|---------------|------|--|
| Sample Number |             | VCP446601     | <br> |  |
| Sample Date   |             | 22 Apr 2024   | <br> |  |
| Machine Hours |             | 4089          | <br> |  |
| Oil Hours     |             | 4089          | <br> |  |
| Oil Changed   |             | Changed       | <br> |  |
| Sample Status |             | NORMAL        | <br> |  |
|               |             |               |      |  |
| OIL CON       | DITION      |               |      |  |
|               |             |               |      |  |
| Visc @ 40°C   | cSt         | ■33.0         | <br> |  |
| VOLVO         |             |               |      |  |
| CONTAN        | MINATION    |               |      |  |
| Water         | %           | NEG           | <br> |  |
| Silicon       | ppm         | <b>■9</b>     | <br> |  |
| Sodium        | ppm         | ■3            | <br> |  |
| Potassium     | ppm         | ■0            | <br> |  |
|               | 1.1.        |               |      |  |
| VOLVO         | AFTALC      |               |      |  |
| WEAR N        | NETAL2      |               |      |  |
| Iron          | ppm         | <b>125</b>    | <br> |  |
| Copper        | ppm         | <b>160</b>    | <br> |  |
| Lead          | ppm         | <b>0</b>      | <br> |  |
| Tin           | ppm         | <b>■</b> <1   | <br> |  |
| Aluminum      | ppm         | <b>1</b>      | <br> |  |
| Chromium      | ppm         | <b>■</b> <1   | <br> |  |
| Molybdenum    | ppm         | <b>0</b>      | <br> |  |
| Nickel        | ppm         | ■0            | <br> |  |
| Titanium      | ppm         | 0             | <br> |  |
| Silver        | ppm         | <b>0</b>      | <br> |  |
| Manganese     | ppm         | <b>5</b>      | <br> |  |
| Vanadium      | ppm         | 0             | <br> |  |
| VOLVO         |             |               |      |  |
| ADDITIV       | /ES         |               |      |  |
| Calcium       | ppm         | <b>692</b>    | <br> |  |
| Magnesium     | ppm         | <b>4</b>      | <br> |  |
| Zinc          | ppm         | <b>209</b>    | <br> |  |
| Phosphorus    | ppm         | ■329          | <br> |  |
| Barium        | ppm         | <b>-&lt;1</b> | <br> |  |
| Boron         | ppm         | <b>68</b>     | <br> |  |
|               |             |               |      |  |

## Diagnosis

Resample at the next service interval to monitor. All component wear rates are normal. There is no indication of any contamination in the fluid. The condition of the fluid is acceptable for the time in service.