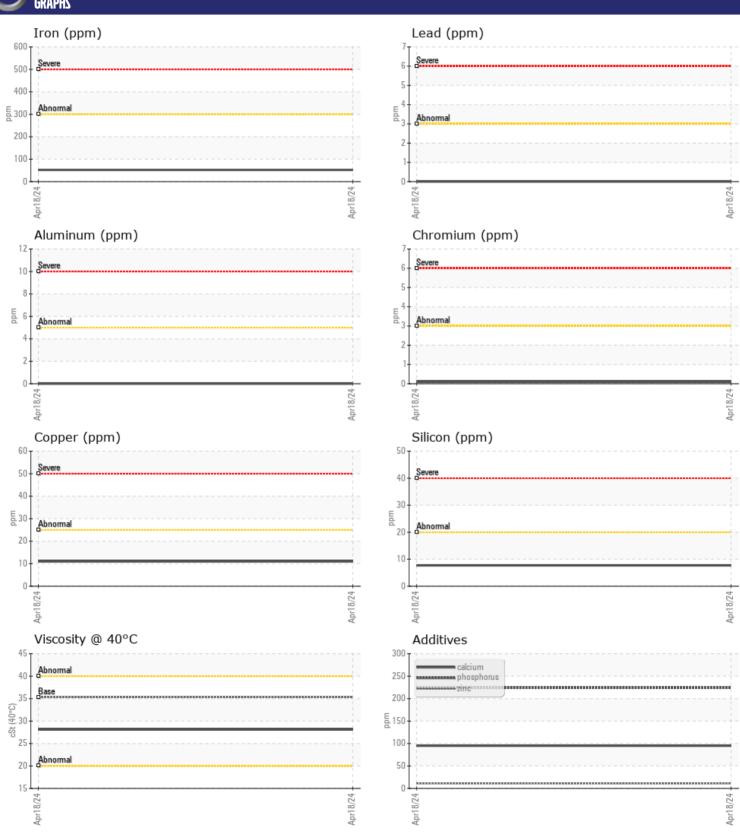

CONSTRUCTION EQUIPMENT
SW-32968-2 CML ROCK VOLVO L150H 7043 - TRANSMISSION (AUT)

Oil Type: **VOLVO AUTOMATIC TRANSMISSION FLUID AT102** 

Job No: SW-32968-2 CML ROCK

| SAMPLE        | E INFORMATION |               |      |  |
|---------------|---------------|---------------|------|--|
| Sample Number | _             | VCP446600     | <br> |  |
| Sample Date   |               | 18 Apr 2024   | <br> |  |
| Machine Hours |               | 3840          | <br> |  |
| Oil Hours     |               | 3840          | <br> |  |
| Oil Changed   |               | Changed       | <br> |  |
| Sample Status |               | NORMAL        | <br> |  |
|               |               |               |      |  |
| OIL CON       | DITION        |               |      |  |
|               |               |               |      |  |
| Visc @ 40°C   | cSt           | <b>28.1</b>   | <br> |  |
| VOLVO         |               |               |      |  |
| CONTAN        | MOITANIN      |               |      |  |
| Water         | %             | NEG           | <br> |  |
| Silicon       | ppm           | ■8            | <br> |  |
| Sodium        | ppm           | <b>■</b> 3    | <br> |  |
| Potassium     | ppm           | <b>■</b> 0    | <br> |  |
|               |               |               |      |  |
| WEAR N        | METALS        |               |      |  |
| Iron          | ppm           | <b>52</b>     | <br> |  |
| Copper        | ppm           | 11            | <br> |  |
| Lead          | ppm           | <b>0</b>      | <br> |  |
| Tin           | ppm           | <b>■&lt;1</b> | <br> |  |
| Aluminum      | ppm           | <b>0</b>      | <br> |  |
| Chromium      | ppm           | <b>-&lt;1</b> | <br> |  |
| Molybdenum    | ppm           | <b>0</b>      | <br> |  |
| Nickel        | ppm           | ■ 0           | <br> |  |
| Titanium      | ppm           | 0             | <br> |  |
| Silver        | ppm           | <b>■</b> 0    | <br> |  |
| Manganese     | ppm           | ■3            | <br> |  |
| Vanadium      | ppm           | 0             | <br> |  |
| VOLVO         |               |               | <br> |  |
| ADDITIV       | VES           |               |      |  |
| Calcium       | ppm           | <b>9</b> 5    | <br> |  |
| Magnesium     | ppm           | <b>■</b> 0    | <br> |  |
| Zinc          | ppm           | 11            | <br> |  |
|               |               |               |      |  |