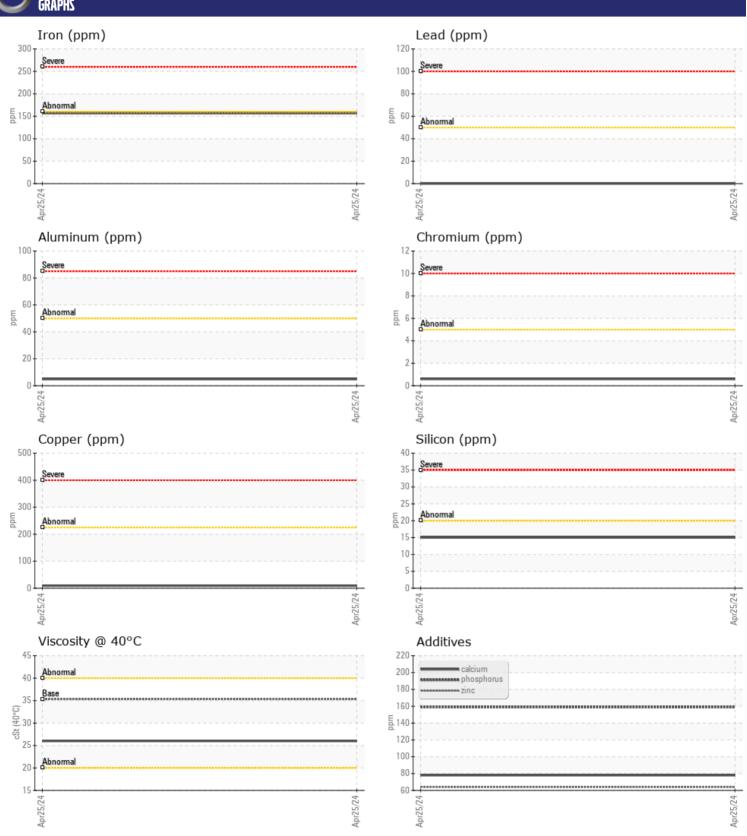

### Diagnosis

Resample at the next service interval to monitor.All component wear rates are normal. There is no indication of any contamination in the fluid. The condition of the fluid is acceptable for the time in service.