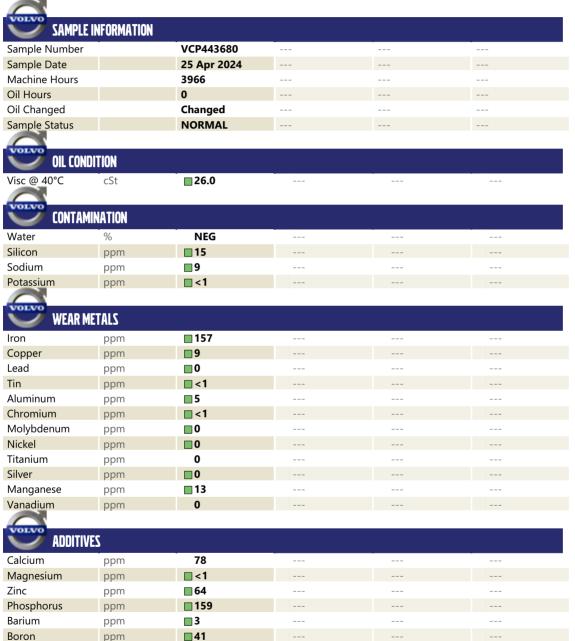

### Diagnosis

Resample at the next service interval to monitor.All component wear rates are normal. There is no indication of any contamination in the fluid. The condition of the fluid is acceptable for the time in service.