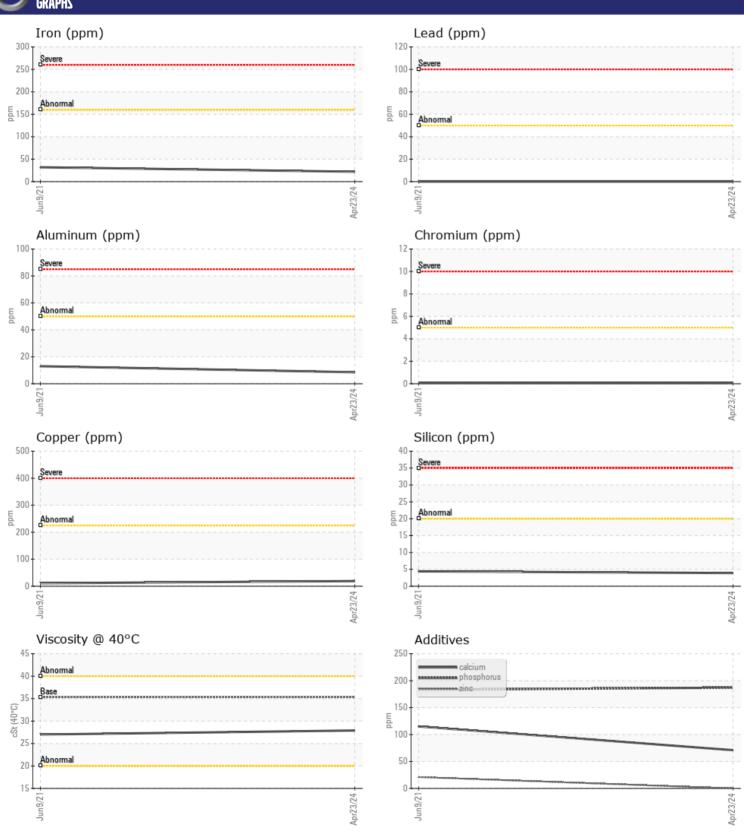

Sample No: VCP348493
Oil Type: VOLVO AT 102
Job No: 137464 MJ

| SAMPLE        | INFORMATION   |               |             |      |
|---------------|---------------|---------------|-------------|------|
| Sample Number |               | VCP348493     | VCP268324   | <br> |
| Sample Date   |               | 23 Apr 2024   | 09 Jun 2021 | <br> |
| Machine Hours |               | 10047         | 5661        | <br> |
| Oil Hours     |               | 0             | 0           | <br> |
| Oil Changed   |               | N/A           | Not Changd  | <br> |
| Sample Status |               | NORMAL        | NORMAL      | <br> |
|               |               |               |             |      |
| OIT CON       | DITION        |               |             |      |
| Visc @ 40°C   | cSt           | <b>27.9</b>   | □27.0       | <br> |
| CONTAN        | MINATION      |               |             |      |
| Water         | %             | NEG           | NEG         | <br> |
| Silicon       | ppm           | <b>4</b>      | <b>4</b>    | <br> |
| Sodium        | ppm           | <b>2</b>      | ■3          | <br> |
| Potassium     | ppm           | ■0            | <b>-</b> <1 | <br> |
| WEAR N        | <b>ZJAT3N</b> | <b>□</b> 22   | <b>□</b> 32 | <br> |
| Copper        | ppm           | 19            | 11          | <br> |
| Lead          | ppm           | <b>0</b>      | <b>0</b>    | <br> |
| Tin           | ppm           | 3             | <b>1</b>    | <br> |
| Aluminum      | ppm           | <b>8</b>      | <b>1</b> 3  | <br> |
| Chromium      | ppm           | <b>■&lt;1</b> | <b>-</b> <1 | <br> |
| Molybdenum    | ppm           | ■0            | <b>-</b> <1 | <br> |
| Nickel        | ppm           | <b>2</b>      | <b>1</b>    | <br> |
| Titanium      | ppm           | 0             | 0           | <br> |
| Silver        | ppm           | <b>■</b> 0    | 0           | <br> |
| Manganese     | ppm           | <b>■&lt;1</b> | < 1         | <br> |
| Vanadium      | ppm           | 0             | 0           | <br> |
| ADDITIV       | IES           |               |             |      |
| Calcium       | ppm           | <b>71</b>     | <b>115</b>  | <br> |
|               |               |               |             |      |

**5** 

**2**1

□0 □94

**183** 

THE GW VAN KEPPEL CO.-GARDEN CITY
4250 EAST COMMERCE DRIVE
GARDEN CITY, KS
US 67846
Contact: DAVID DONAHOE
ddonahoe@vankeppel.com
T: (620)272-0535
F: (620)272-0543

Zinc

Barium

Boron

ppm

ppm

ppm

ppm

ppm