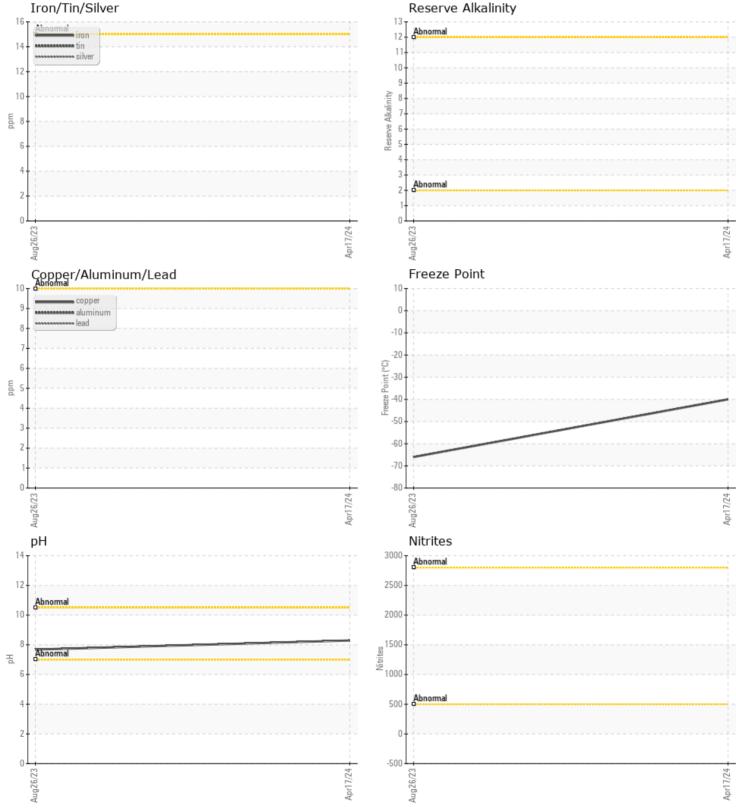

## Diagnosis

No corrective action is recommended at this time. The fluid is suitable for further service. There is no indication of any contamination in the coolant. Carboxylate test failed. The glycol level is acceptable. The pH level of this fluid is within the acceptable limits.

# **CONSTRUCTION EQUIPMENT**

GRAPHS

### Iron/Tin/Silver

VOLVO