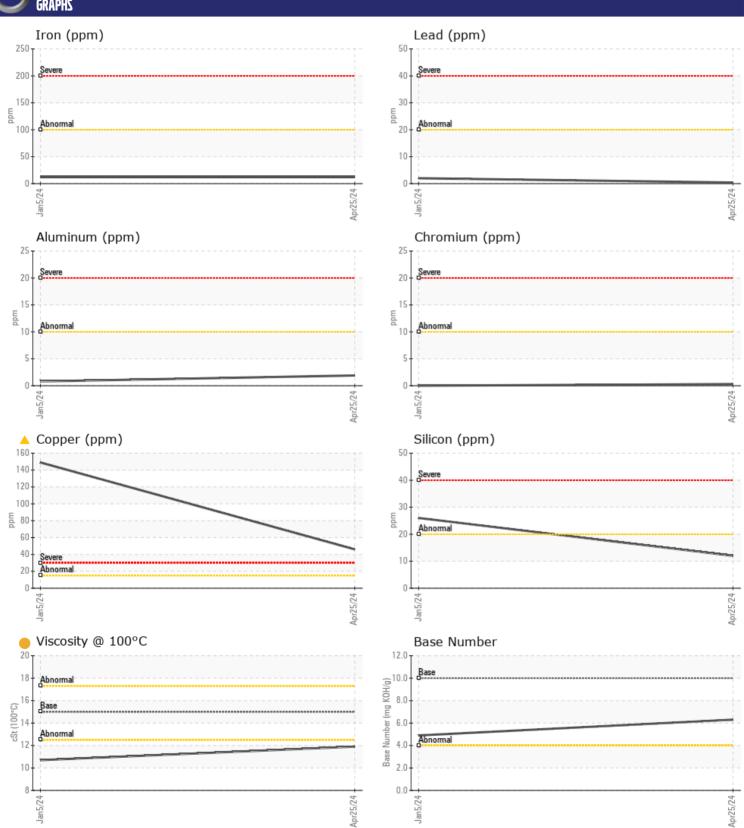

# CONSTRUCTION EQUIPMENT SPM702818 VOLVO EC550 310286 - DIESEL ENGINE

Sample No: VCP447013

Oil Type: VOLVO ULTRA DIESEL ENGINE OIL 15W40 VDS-3

**Job No:** SPM702818

| VOLVO            | NEODMATION |               |             |      |
|------------------|------------|---------------|-------------|------|
|                  | NFORMATION |               |             |      |
| Sample Number    |            | VCP447013     | VCP438139   | <br> |
| Sample Date      |            | 25 Apr 2024   | 05 Jan 2024 | <br> |
| Machine Hours    |            | 1485          | 675         | <br> |
| Oil Hours        |            | 0             | 0           | <br> |
| Oil Changed      |            | Changed       | Changed     | <br> |
| Sample Status    |            | ABNORMAL      | ABNORMAL    | <br> |
|                  |            |               |             |      |
| OIT CONDI.       | TION       |               |             |      |
| Visc @ 100°C     | cSt        | 11.9          | 0 10.7      | <br> |
| Base Number (BN) | mg KOH/g   | <b>6.3</b>    | <b>4.9</b>  | <br> |
| Oxidation (PA)   | %          | 68            | 67          | <br> |
|                  |            |               |             |      |
| CONTAMIN         | NATION     |               |             |      |
| Water            |            | NEG           | NEG         | <br> |
| water<br>Soot %  | %          | NEG<br>■ 0.3  |             |      |
|                  |            | _             | 0.2         | <br> |
| Nitration (PA)   | %          | 73            | 83          | <br> |
| Sulfation (PA)   | %          | 59            | 60          | <br> |
| Glycol<br>-      | %          | NEG           | NEG         | <br> |
| Fuel             | %          | <1.0          | 0.4         | <br> |
| Silicon          | ppm        | <b>12</b>     | <b>2</b> 6  | <br> |
| Sodium           | ppm        | <b>1</b>      | <b>3</b>    | <br> |
| Potassium        | ppm        | <b>2</b>      | ■3          | <br> |
| VOLVO            |            |               |             |      |
| WEAR ME          | TALS       |               |             |      |
| ron              | ppm        | <b>12</b>     | <b>1</b> 2  | <br> |
| Copper           | ppm        | <b>46</b>     | <b>1</b> 49 | <br> |
| Lead             | ppm        | <b></b>       | <b>2</b>    | <br> |
| Tin              | ppm        | 1             | 2           | <br> |
| Aluminum         | ppm        | <b>2</b>      | □ <1        | <br> |
| Chromium         | ppm        | <b>■&lt;1</b> | 0           | <br> |
| Molybdenum       | ppm        | <b>63</b>     | <b>1</b> 76 | <br> |
| Vickel           | ppm        | <b>■</b> <1   | 0           | <br> |
| Titanium         | ppm        | <1            | 0           | <br> |
| Silver           | ppm        | ■0            | 0           | <br> |
| Manganese        | ppm        | <b>□</b> <1   | <u> </u>    | <br> |
| Vanadium         | ppm        | <1            | 0           | <br> |
|                  | 7711       |               | V           |      |
| ADDITIVES        | 7          |               |             |      |
| _                |            |               |             |      |
| Calcium          | ppm        | <b>1188</b>   | 2050        | <br> |
| Magnesium        | ppm        | ■884          | 78          | <br> |
| Zinc             | ppm        | <b>1178</b>   | <b>1200</b> | <br> |
| O                |            |               |             |      |

### Diagnosis

Oil and filter change at the time of sampling has been noted. No corrective action is recommended at this time. Resample at the next service interval to monitor. The copper level has decreased, but is still abnormal. All other component wear rates are normal. There is no indication of any contamination in the oil. The oil viscosity is lower than normal. The BN result indicates that there is suitable alkalinity remaining in the oil. Confirm oil type.