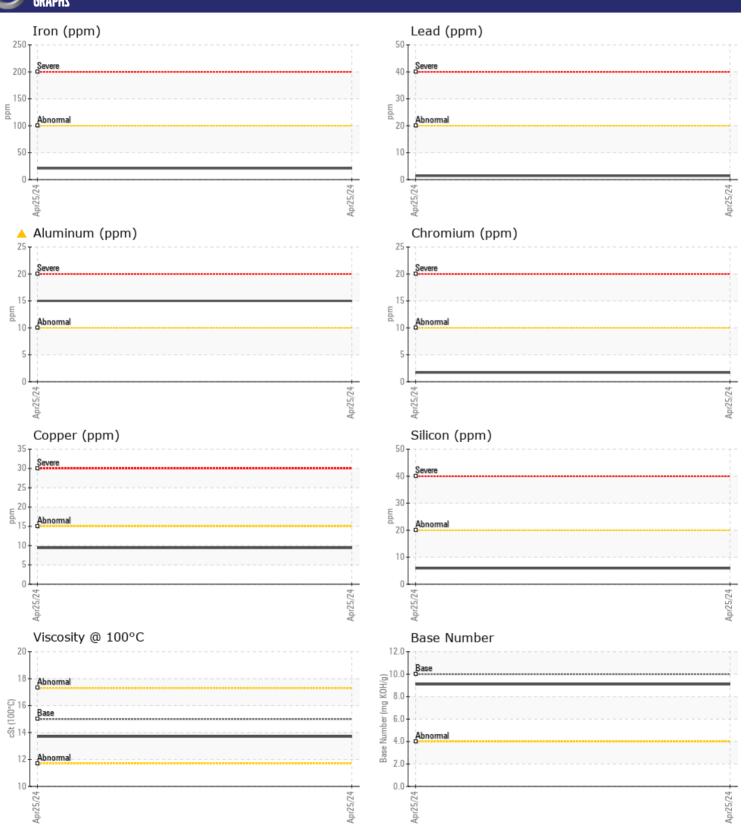

## Diagnosis

Oil and filter change at the time of sampling has been noted. No corrective action is recommended at this time. Resample at the next service interval to monitor. The aluminum level is abnormal. All other component wear rates are normal. There is no indication of any contamination in the oil. The BN result indicates that there is suitable alkalinity remaining in the oil. The condition of the oil is acceptable for the time in service.