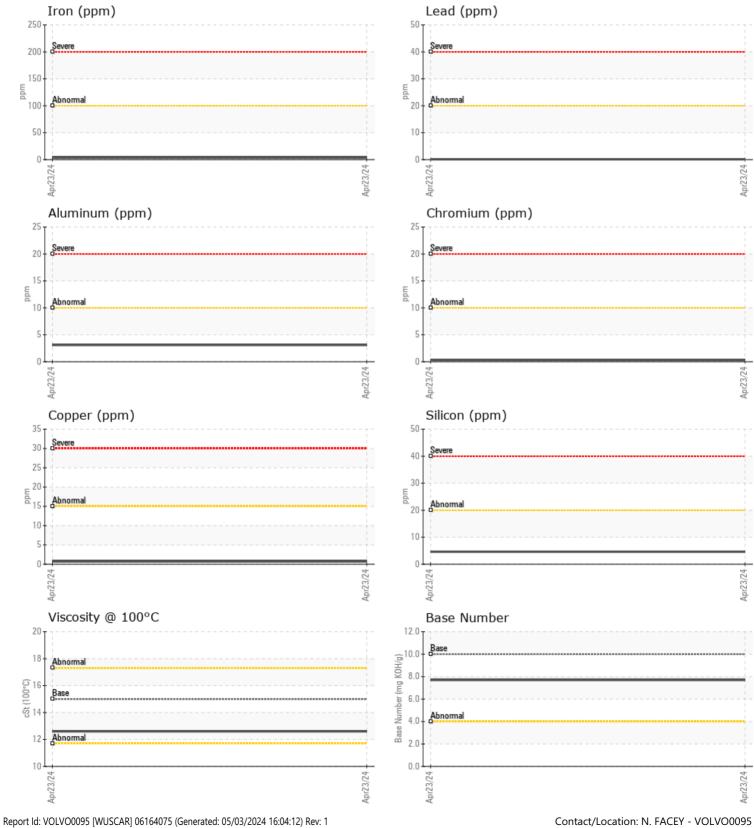

ium ppm 132 Magnesium ppm Zinc 1132 ppm 997 Phosphorus ppm Barium 0 🔲 ppm 66 Boron ppm



ALTA EQUIPMENT COMPANY

5210 REESE ROAD DAVIE, FL US 33314 Contact: N. FACEY nfacey@altaequipfl.com T: (954)581-4744 F: (954)583-0318

## Diagnosis

Resample at the next service interval to monitor.Metal levels are typical for a new component breaking in. There is no indication of any contamination in the oil. The BN result indicates that there is suitable alkalinity remaining in the oil. The condition of the oil is suitable for further service.

 Depot:
 VOLVO0095

 Unique No:
 11004794

 Signed:
 Wes Davis

 Report Date:
 01 May 2024

Contact/Location: N. FACEY - VOLVO0095

Report Id: VOLVO0095 [WUSCAR] 06164075 (Generated: 05/03/2024 16:04:09) Rev: 1

# **CONSTRUCTION EQUIPMENT**



GRAPHS

VOLVO