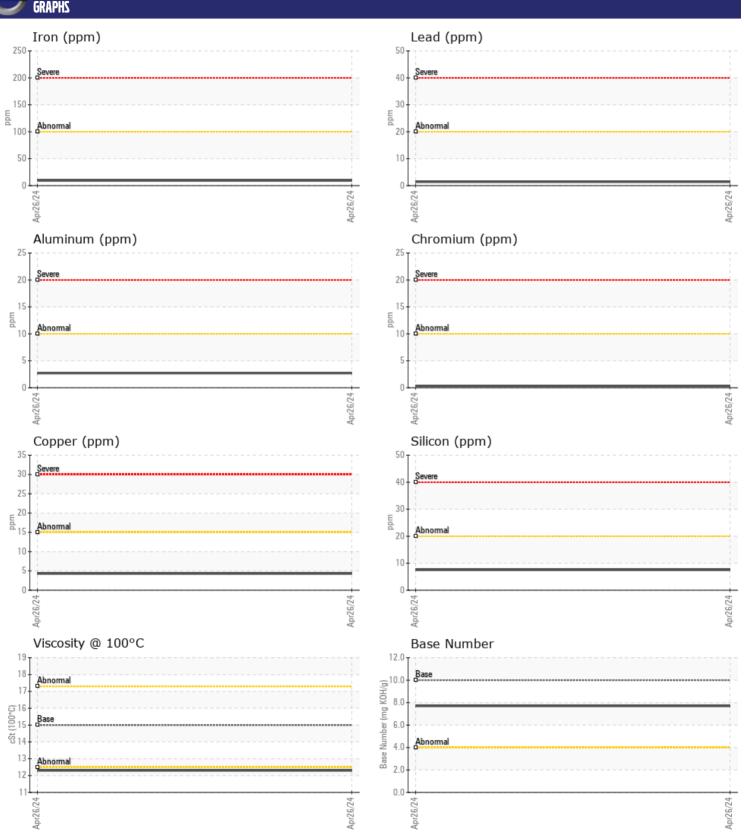

Sample No: VCP443674

Oil Type: VOLVO ULTRA DIESEL ENGINE OIL 15W40 VDS-3

**Job No:** X18539 RIVER CITY

| VOLVO                     |            |                     |      |  |
|---------------------------|------------|---------------------|------|--|
| SAMPLE II                 | NFORMATION |                     |      |  |
| Sample Number             |            | VCP443674           | <br> |  |
|                           |            |                     |      |  |
| Sample Date Machine Hours |            | 26 Apr 2024<br>4669 | <br> |  |
| Oil Hours                 |            | 0                   |      |  |
|                           |            | -                   | <br> |  |
| Oil Changed               |            | Changed             |      |  |
| Sample Status             |            | NORMAL              | <br> |  |
| VOLVO                     |            |                     |      |  |
| OIL CONDI                 | TION       |                     |      |  |
| Visc @ 100°C              | cSt        | <b>12.3</b>         | <br> |  |
| Base Number (BN)          | mg KOH/g   | ■7.7                | <br> |  |
| Oxidation (PA)            | %          | 84                  | <br> |  |
|                           |            |                     |      |  |
| VOLVO                     | NATION -   |                     |      |  |
| CONTAMIN                  | NATION     |                     |      |  |
| Water                     | %          | NEG                 | <br> |  |
| Soot %                    | %          | ■ 0.1               | <br> |  |
| Nitration (PA)            | %          | 81                  | <br> |  |
| Sulfation (PA)            | %          | 60                  | <br> |  |
| Glycol                    | %          | NEG                 | <br> |  |
| Fuel                      | %          | ■2.9                | <br> |  |
| Silicon                   | ppm        | <b>■8</b>           | <br> |  |
| Sodium                    | ppm        | <b>1</b>            | <br> |  |
| Potassium                 | ppm        | <b>2</b>            | <br> |  |
|                           |            |                     |      |  |
| WEAR ME                   | TALC       |                     |      |  |
| WEAK ME                   | IML7       |                     | <br> |  |
| Iron                      | ppm        | ■9                  | <br> |  |
| Copper                    | ppm        | <b>4</b>            | <br> |  |
| Lead                      | ppm        | <b>1</b>            | <br> |  |
| Tin                       | ppm        | ■1                  | <br> |  |
| Aluminum                  | ppm        | ■3                  | <br> |  |
| Chromium                  | ppm        | <b>■&lt;1</b>       | <br> |  |
| Molybdenum                | ppm        | ■47                 | <br> |  |
| Nickel                    | ppm        | <b>■&lt;1</b>       | <br> |  |
| Titanium                  | ppm        | <1                  | <br> |  |
| Silver                    | ppm        | <b>■</b> 0          | <br> |  |
| Manganese                 | ppm        | <b>■&lt;1</b>       | <br> |  |
| Vanadium                  | ppm        | <1                  | <br> |  |
|                           |            |                     |      |  |
| ADDITIVE:                 | 7          |                     |      |  |
| _                         |            |                     |      |  |
| Calcium                   | ppm        | <b>1649</b>         | <br> |  |
| Magnesium                 | ppm        | <b>469</b>          | <br> |  |
| Zinc                      | ppm        | ■1106               | <br> |  |
| Phosphorus                | ppm        | <b>944</b>          | <br> |  |
|                           |            |                     |      |  |

## Diagnosis

The oil change at the time of sampling has been noted. Resample at the next service interval to monitor. No other corrective action is recommended at this time.All component wear rates are normal. Light fuel dilution occurring. No other contaminants were detected in the oil. The BN result indicates that there is suitable alkalinity remaining in the oil. The condition of the oil is suitable for further service.