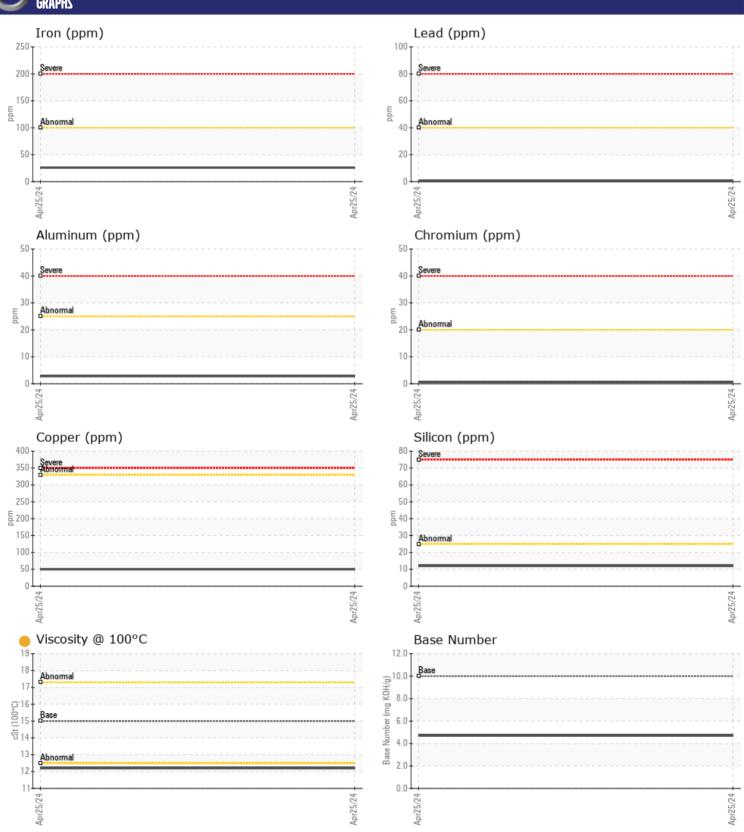

# CONSTRUCTION EQUIPMENT VOLVO A40G 353267 - DIESEL ENGINE

Sample No: VCP445620

Oil Type: VOLVO ULTRA DIESEL ENGINE OIL 15W40 VDS-3

Job No:

| VOLVO            |            |               |      |  |
|------------------|------------|---------------|------|--|
| SAMPLE II        | NFORMATION |               |      |  |
| Sample Number    | -          | VCP445620     | <br> |  |
| Sample Date      |            | 25 Apr 2024   | <br> |  |
| Machine Hours    |            | 2215          | <br> |  |
| Oil Hours        |            | 0             | <br> |  |
| Oil Changed      |            | Changed       | <br> |  |
| Sample Status    |            | ABNORMAL      | <br> |  |
|                  |            |               |      |  |
| OIL CONDI        | TION       |               |      |  |
|                  |            | 42.2          |      |  |
| Visc @ 100°C     | cSt        | 12.2          | <br> |  |
| Base Number (BN) |            | <b>4.7</b>    | <br> |  |
| Oxidation (PA)   | %          | 92            | <br> |  |
| VOLVO            |            |               |      |  |
| CONTAMIN         | NATION     |               |      |  |
| Water            | %          | NEG           | <br> |  |
| Soot %           | %          | ■ 0.6         | <br> |  |
| Nitration (PA)   | %          | 94            | <br> |  |
| Sulfation (PA)   | %          | 71            | <br> |  |
| Glycol           | %          | NEG           | <br> |  |
| Fuel             | %          | <b>2.0</b>    | <br> |  |
| Silicon          | ppm        | <b>12</b>     | <br> |  |
| Sodium           | ppm        | <b>2</b>      | <br> |  |
| Potassium        | ppm        | <b>2</b>      | <br> |  |
|                  |            |               |      |  |
| WEAR ME          | ZIAT       |               |      |  |
| Iron             | ppm        | <b>2</b> 6    | <br> |  |
| Copper           | ppm        | <b>■50</b>    | <br> |  |
| Lead             | ppm        | <b>■&lt;1</b> | <br> |  |
| Tin              | ppm        | 2             | <br> |  |
| Aluminum         | ppm        | ■3            | <br> |  |
| Chromium         | ppm        | <b>■&lt;1</b> | <br> |  |
| Molybdenum       | ppm        | <b>43</b>     | <br> |  |
| Nickel           | ppm        | <u> 6</u>     | <br> |  |
| Titanium         | ppm        | <1            | <br> |  |
| Silver           | ppm        | <b>■</b> 0    | <br> |  |
| Manganese        | ppm        | <u> </u>      | <br> |  |
| Vanadium         | ppm        | 0             | <br> |  |
|                  |            |               |      |  |
| ADDITIVE:        |            |               |      |  |
| Calcium          | ppm        | <b>1660</b>   | <br> |  |
| Magnesium        | ppm        | <b>447</b>    | <br> |  |
| Zinc             | ppm        | <b>1045</b>   | <br> |  |
| Phosphorus       | ppm        | ■824          | <br> |  |
| Barium           | ppm        | <b>0</b>      | <br> |  |
| Boron            | ppm        | <b>5</b>      | <br> |  |
|                  |            |               |      |  |

### Diagnosis

Oil and filter change at the time of sampling has been noted. Resample at the next service interval to monitor. Valve wear is indicated. Fuel content negligible. There is no indication of any contamination in the oil. The oil viscosity is lower than normal. The BN result indicates that there is suitable alkalinity remaining in the oil. Confirm oil type.