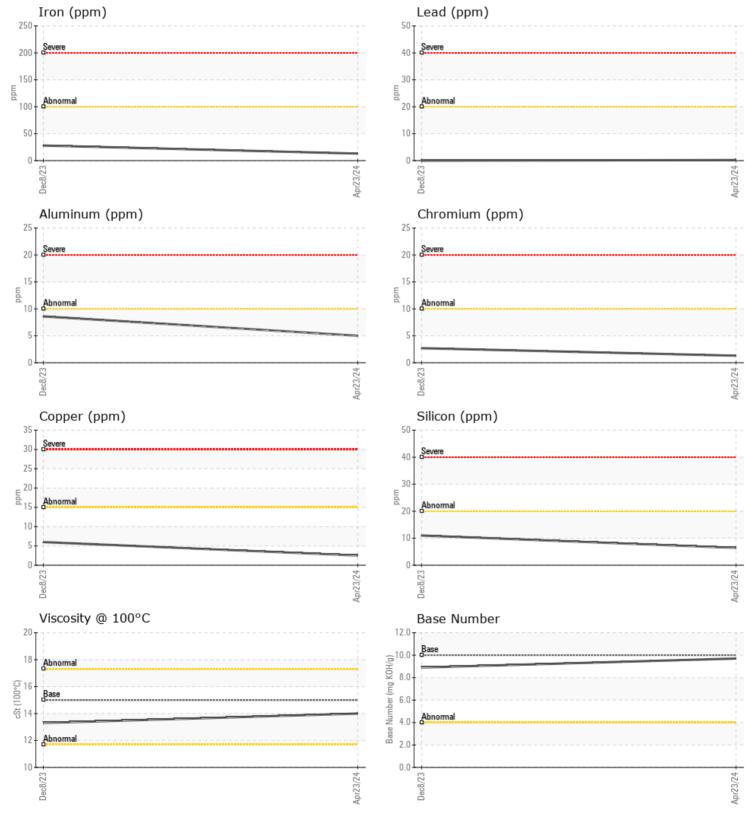

## sis

e at the next service interval or.All component wear rates nal. There is no indication of amination in the oil. The BN licates that there is suitable remaining in the oil. The n of the oil is suitable for ervice.

## **CONSTRUCTION EQUIPMENT**

GRAPHS

VOLVO

Contact/Location: TODD LARK - VOLVO0090