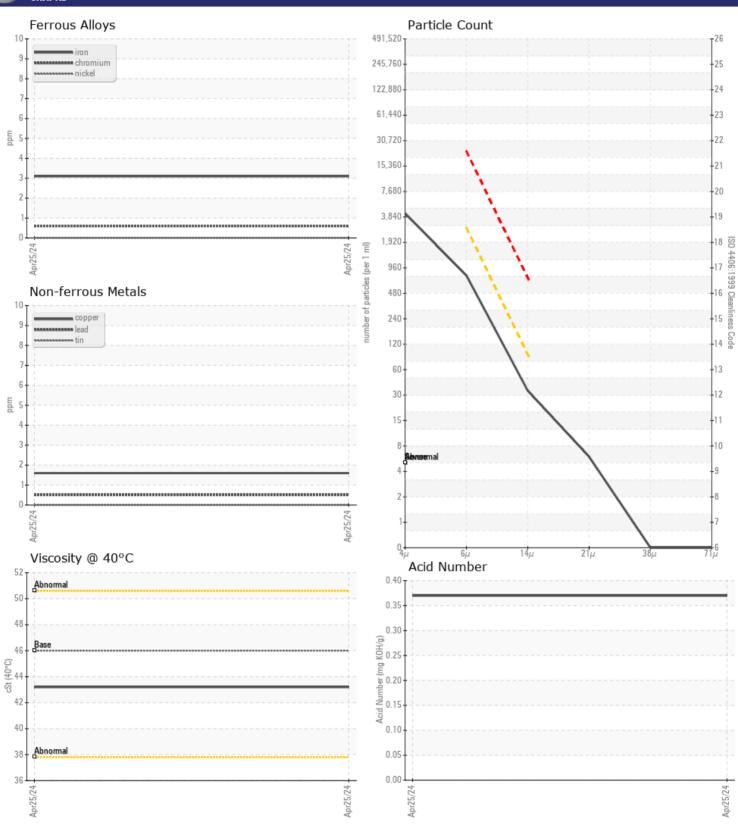

Sample No: VCP413092

Oil Type: VOLVO SUPER HYDRAULIC OIL 46

Job No: SPM702822 RENTALS

| VOLVO                 | INFORMATION   |                       |      |  |
|-----------------------|---------------|-----------------------|------|--|
|                       | INFURMATION   |                       |      |  |
| Sample Number         |               | VCP413092             | <br> |  |
| Sample Date           |               | 25 Apr 2024           | <br> |  |
| Machine Hours         |               | 1449                  | <br> |  |
| Oil Hours             |               | 0                     | <br> |  |
| Oil Changed           |               | Not Changd            | <br> |  |
| Sample Status         |               | NORMAL                | <br> |  |
| VOLVO                 |               |                       |      |  |
| OIL CON               | DITION        |                       |      |  |
| Visc @ 40°C           | cSt           | <b>43.2</b>           | <br> |  |
| Acid Number (AN       |               | 0.37                  | <br> |  |
| Acid Number (Ar       | N) Thig KOn/g | <b>0.5</b> <i>I</i>   | <br> |  |
| VOLVO                 |               |                       |      |  |
| CONTAN                | MINATION      |                       |      |  |
| Water                 | %             | NEG                   | <br> |  |
| Particles >4µm        |               | 3702                  | <br> |  |
| Particles >6µm        |               | <b>684</b>            | <br> |  |
| Particles >14µm       |               | ■30                   | <br> |  |
| ISO 4406:1999 (c)     |               | 19/17/12              | <br> |  |
| Silicon               | ppm           | ■0                    | <br> |  |
| Sodium                | ppm           | <b>■ &lt;1</b>        | <br> |  |
| Potassium             | ppm           | <b>■</b> 0            | <br> |  |
|                       |               |                       |      |  |
| WEAR N                | AFTAI S       |                       |      |  |
| _                     |               |                       | <br> |  |
| Iron                  | ppm           | <b>3</b>              |      |  |
| Copper                | ppm           | <b>2</b>              | <br> |  |
| Lead                  | ppm           | <b>-</b> <1           | <br> |  |
| Tin                   | ppm           | <b>0</b>              | <br> |  |
| Aluminum              | ppm           | <b>0</b>              | <br> |  |
| Chromium              | ppm           | <b></b>               | <br> |  |
| Molybdenum<br>Nickel  | ppm           | <b>□</b> 1 <b>□</b> 0 | <br> |  |
| Titanium              | ppm           | 0                     | <br> |  |
| Silver                | ppm           | 0                     | <br> |  |
|                       | ppm           | <b>0</b>              | <br> |  |
| Manganese<br>Vanadium | ppm           | 0                     | <br> |  |
| variaululli           | ppm           | U                     | <br> |  |
| VOLVO                 |               |                       | <br> |  |
| ADDITIV               | /ES           |                       |      |  |
| Calcium               | ppm           | <b>62</b>             | <br> |  |
| Magnesium             | ppm           | <b>■</b> 3            | <br> |  |
|                       |               |                       |      |  |

## Diagnosis

Resample at the next service interval to monitor. All component wear rates are normal. The system cleanliness is acceptable for your target ISO 4406 cleanliness code. The system and fluid cleanliness is acceptable. The AN level is acceptable for this fluid. The condition of the oil is suitable for further service.

## GRAPHS