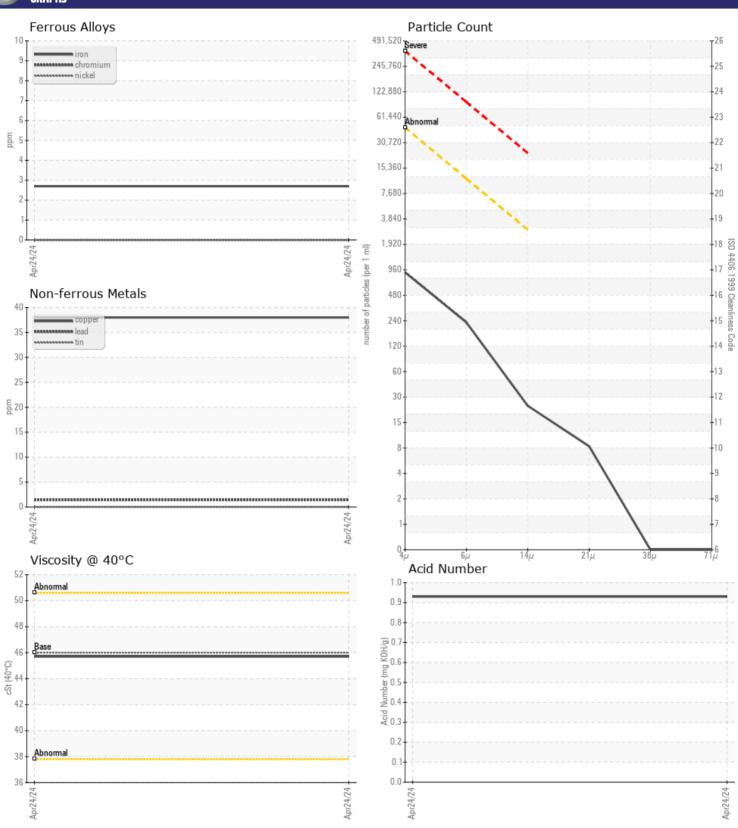

| CONT             | AMINATION |            |      |  |
|------------------|-----------|------------|------|--|
| Water            | %         | NEG        | <br> |  |
| Particles >4µm   | 1         | <b>788</b> | <br> |  |
| Particles > 6µm  | 1         | <b>202</b> | <br> |  |
| Particles > 14µr | m         | <b>21</b>  | <br> |  |
| ISO 4406:1999    | (c)       | 17/15/12   | <br> |  |
| Silicon          | ppm       | <b>2</b>   | <br> |  |
| Sodium           | ppm       | <b>2</b>   | <br> |  |
| Potassium        | ppm       | <b>■</b> 0 | <br> |  |
|                  |           |            |      |  |

| WEAR METALS |           |               |  |  |  |
|-------------|-----------|---------------|--|--|--|
| _           | IT I VITA |               |  |  |  |
| Iron        | ppm       | ■3            |  |  |  |
| Copper      | ppm       | ■38           |  |  |  |
| Lead        | ppm       | <b>1</b>      |  |  |  |
| Tin         | ppm       | ■0            |  |  |  |
| Aluminum    | ppm       | <b>■&lt;1</b> |  |  |  |
| Chromium    | ppm       | <b>0</b>      |  |  |  |
| Molybdenum  | ppm       | <b>■3</b>     |  |  |  |
| Nickel      | ppm       | ■0            |  |  |  |
| Titanium    | ppm       | 0             |  |  |  |
| Silver      | ppm       | 0             |  |  |  |
| Manganese   | ppm       | <b>0</b>      |  |  |  |
| Vanadium    | ppm       | 0             |  |  |  |

## Diagnosis

Resample at the next service interval to monitor.All component wear rates are normal. The system cleanliness is acceptable for your target ISO 4406 cleanliness code. The system and fluid cleanliness is acceptable. The AN level is acceptable for this fluid. The condition of the oil is suitable for further service.