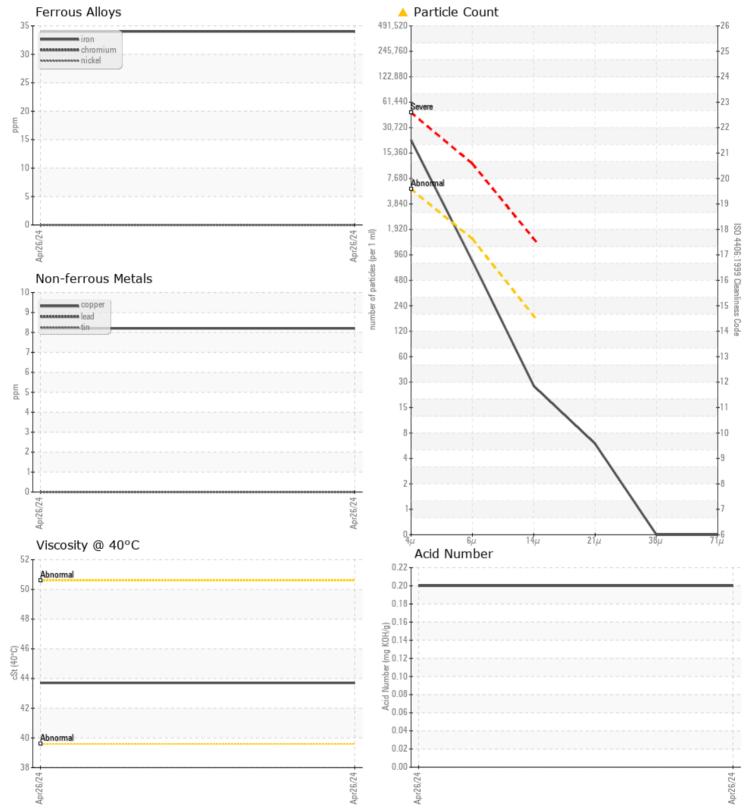

| CONTAM            | IINATION |          |      |  |
|-------------------|----------|----------|------|--|
| Water             | %        | NEG      | <br> |  |
| Particles >4µm    |          | 🔺 18966  | <br> |  |
| Particles >6µm    |          | 712      | <br> |  |
| Particles >14µm   |          | 24       | <br> |  |
| ISO 4406:1999 (c) |          | 21/17/12 | <br> |  |
| Silicon           | ppm      | <b>1</b> | <br> |  |
| Sodium            | ppm      | 2        | <br> |  |
| Potassium         | ppm      | 0        | <br> |  |

🎾 WEAR METALS

| Iron       | ppm | 34 | <br> |  |
|------------|-----|----|------|--|
| Copper     | ppm | 8  | <br> |  |
| Lead       | ppm | 0  | <br> |  |
| Tin        | ppm | 0  | <br> |  |
| Aluminum   | ppm | 3  | <br> |  |
| Chromium   | ppm | 0  | <br> |  |
| Molybdenum | ppm | 0  | <br> |  |
| Nickel     | ppm | 0  | <br> |  |
| Titanium   | ppm | 0  | <br> |  |
| Silver     | ppm | 0  | <br> |  |
| Manganese  | ppm | <1 | <br> |  |
| Vanadium   | ppm | 0  | <br> |  |

### Diagnosis

The oil change at the time of sampling has been noted. Resample at the next service interval to monitor.Metal levels are typical for a new component breaking in. There is a high amount of silt (particulates < 14 microns in size) present in the oil. The AN level is acceptable for this fluid. The condition of the oil is suitable for further service.