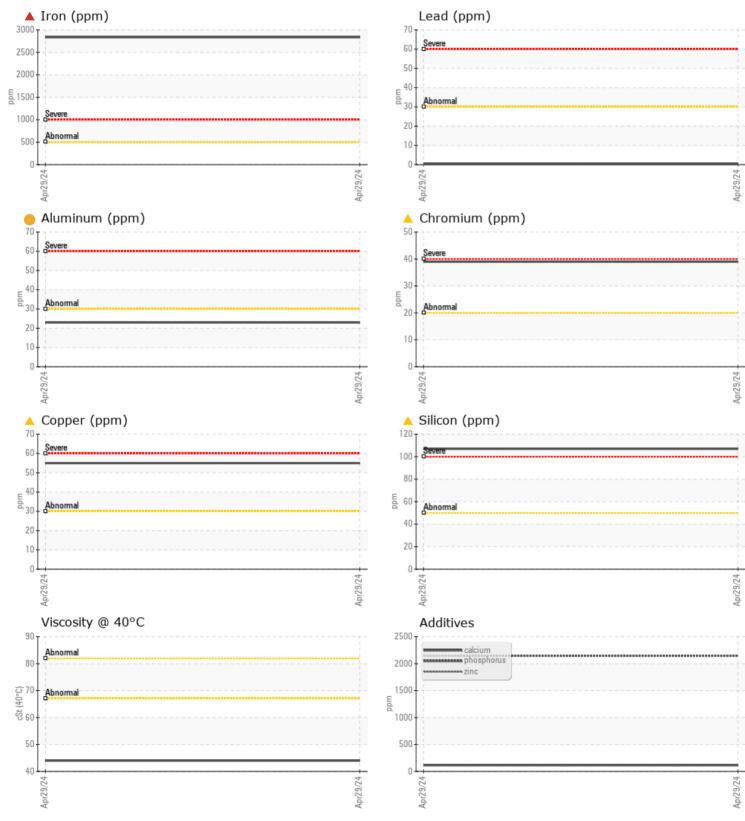

Vanadium

Calcium

Zinc

Barium

Boron

Magnesium

Phosphorus

|               | E INFORMATION |              |      |   |
|---------------|---------------|--------------|------|---|
|               |               |              |      | - |
| Sample Number |               | VCP438313    | <br> |   |
| Sample Date   |               | 29 Apr 2024  | <br> |   |
| Machine Hours |               | 3440         | <br> |   |
| Oil Hours     |               | 0            | <br> |   |
| Oil Changed   |               | Changed      | <br> |   |
| Sample Status |               | SEVERE       | <br> |   |
|               |               |              |      |   |
|               | IDITION       |              |      |   |
| Visc @ 40°C   | cSt           | 44.0         | <br> |   |
| VISC @ 40 C   | CSL           | 44.0         | <br> |   |
| VOLVO         |               |              |      |   |
| CONTA         | MINATION      |              |      |   |
| Water         | %             | NEG          | <br> |   |
| Silicon       | ppm           | <b>107</b>   | <br> |   |
| Sodium        | ppm           | 14           | <br> |   |
| Potassium     | ppm           | 7            | <br> |   |
|               |               |              |      |   |
| VOLVO         |               |              |      |   |
| WEAR          | METALS        |              |      |   |
| Iron          | ppm           | <b>2838</b>  | <br> |   |
| Copper        | ppm           | <u> </u>     | <br> |   |
| Lead          | ppm           | <b>  </b> <1 | <br> |   |
| Tin           | ppm           | 0            | <br> |   |
| Aluminum      | ppm           | 23           | <br> |   |
| Chromium      | ppm           | <b>A</b> 39  | <br> |   |
| Molybdenum    | ppm           | 65           | <br> |   |
| Nickel        | ppm           | <b>A</b> 20  | <br> |   |
| Titanium      | ppm           | <1           | <br> |   |
|               |               | -            |      |   |

## Diagnosis

We advise that you check all areas where dirt can enter the system. The oil change at the time of sampling has been noted. We advise that you inspect for the source(s) of wear. We recommend an early resample to monitor this condition.Bearing and/or gear wear is indicated. Elemental levels of silicon (Si) and aluminum (Al) indicate aluminasilicate (coarse dirt) ingress. The oil is no longer serviceable as a result of the abnormal and/or severe wear.