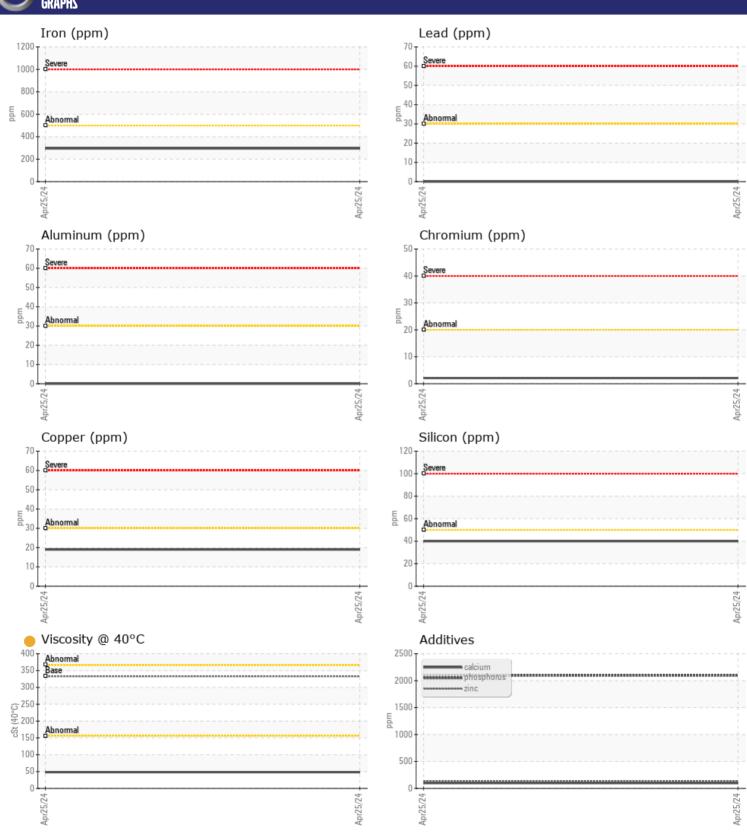

### Diagnosis

The oil change at the time of sampling has been noted. Resample at the next service interval to monitor.All component wear rates are normal. Moderate concentration of visible dirt/debris present in the oil. The oil viscosity is lower than normal. Confirm oil type.